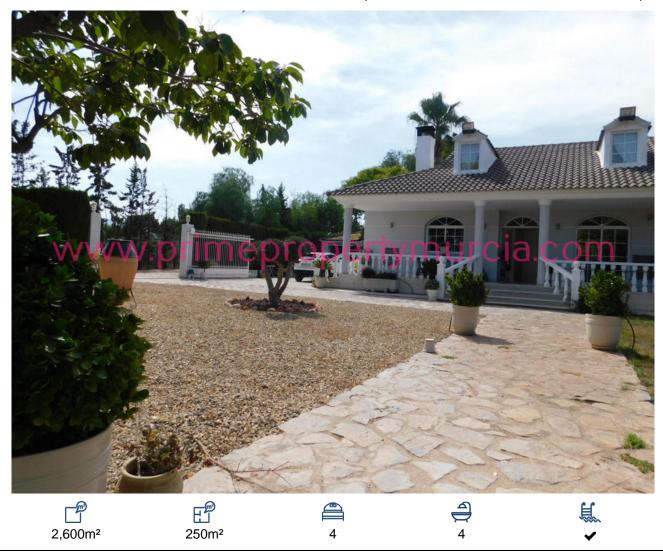

## Detached Villa, Totana

345,000€

HOW WOULD YOU LIKE TO LIVE IN A TRULY STUNNING LIGHT AND AIRY COLONIAL VILLA SET NEAR THE ESPUNA MOUNTAINS, ADVENTURE CENTRE, TRIAL WALKS AND LOCAL AMENITIES. THIS FOUR DOUBLE BEDROOMS VILLA COMPLETE WITH OWN EN-SUITES HAS BEEN OWNED AND MAINTAINED BY THE SAME ENGLISH FAMILY FOR MANY YEARS. Entrance to the property is via electric driveway gates, parking for multiple cars and also a garage. The large 250M2 property sits on a spacious 2600m2 plot with many trees and mature screening ensuing complete privacy and security. Amongst the landscaped gardens is a large ornamental pond and small outbuilding housing water pumps etc. Set in the ground is a 10m x 5m solar heated swimming pool with changing/showering facilities adjacent to the garage and work shop. The large expansive terrace with anti slip tiles has a roomy, covered, tiled gazebo located at the side of the house providing an outdoor eating area overlooking the swimming pool at the rear and there is also a BBQ and outside oven. The front door opens into an entrance way leading to the lounge with views over the gardens. The kitchen is fully fitted with fresh cream units and contrasting worktops. Here there is a dining