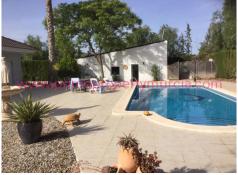

## Detached Villa, Totana

345,000€

HOW WOULD YOU LIKE TO LIVE IN A TRULY STUNNING LIGHT AND AIRY COLONIAL VILLA SET NEAR THE ESPUNA MOUNTAINS, ADVENTURE CENTRE, TRIAL WALKS AND LOCAL AMENITIES. THIS FOUR DOUBLE BEDROOMS VILLA COMPLETE WITH OWN EN-SUITES HAS BEEN OWNED AND MAINTAINED BY THE SAME ENGLISH FAMILY FOR MANY YEARS. Entrance to the property is via electric driveway gates, parking for multiple cars and also a garage. The large 250M2 property sits on a spacious 2600m2 plot with many trees and mature screening ensuing complete privacy and security. Amongst the landscaped gardens is a large ornamental pond and small outbuilding housing water pumps etc. Set in the ground is a 10m x 5m solar heated swimming pool with changing/showering facilities adjacent to the garage and work shop. The large expansive terrace with anti slip tiles has a roomy, covered, tiled gazebo located at the side of the house providing an outdoor eating area overlooking the swimming pool at the rear and there is also a BBQ and outside oven. The front door opens into an entrance way leading to the lounge with views over the gardens. The kitchen is fully fitted with fresh cream units and contrasting worktops. Here there is a dining