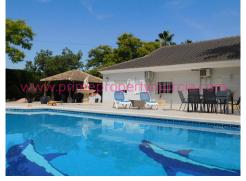

## Detached Villa, Totana

345,000€

HOW WOULD YOU LIKE TO LIVE IN A TRULY STUNNING LIGHT AND AIRY COLONIAL VILLA SET NEAR THE ESPUNA MOUNTAINS, ADVENTURE CENTRE, TRIAL WALKS AND LOCAL AMENITIES. THIS FOUR DOUBLE BEDROOMS VILLA COMPLETE WITH OWN EN-SUITES HAS BEEN OWNED AND MAINTAINED BY THE SAME ENGLISH FAMILY FOR MANY YEARS. Entrance to the property is via electric driveway gates, parking for multiple cars and also a garage. The large 250M2 property sits on a spacious 2600m2 plot with many trees and mature screening ensuing complete privacy and security. Amongst the landscaped gardens is a large ornamental pond and small outbuilding housing water pumps etc. Set in the ground is a 10m x 5m solar heated swimming pool with changing/showering facilities adjacent to the garage and work shop. The large expansive terrace with anti slip tiles has a roomy, covered, tiled gazebo located at the side of the house providing an outdoor eating area overlooking the swimming pool at the rear and there is also a BBQ and outside oven. The front door opens into an entrance way leading to the lounge with views over the gardens. The kitchen is fully fitted with fresh cream units and contrasting worktops. Here there is a dining