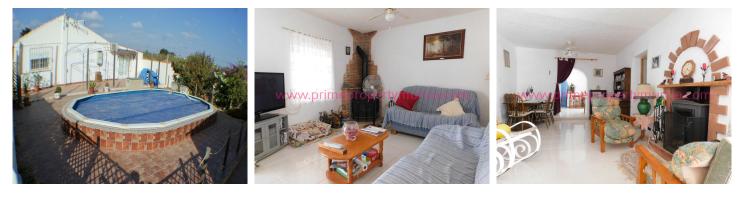

## 299,950€

FANTASTIC PROPERTY LOCATED ON A PLOT OF 4,400M2. AROUND 5KM FROM FUENTE ALAMO AND AROUND 18KM TO CORVERA INTERNATIONAL AIRPORT. DETACHED PROPERTY WITH 3 BEDROOMS AND 3 BATHROOMS PLUS SEPARATE SELF CONTAINED ACCOMMODATION WITH B&B POTENTIAL. subject to licenses The house sits just west of Fuente Alamo in the campo, in quiet village of 10-15 houses, undeveloped and quiet. The house itself is comprised of 1 double bedroom with and ensuite bathroom containing a shower and separate bath. 1 master bedroom with a shower en-suite, dressing room and office. A further double bedroom, 2 reception rooms, dining room, open plan kitchen diner, fully fitted family bathroom and laundry area. On the front of the house is a netted front terrace and also two fully enclosed courtyards. Opposite the house is a block of 4 en-suite bedrooms, all measuring around 5.8m x 4.75m with private access. There is also a part completed apartment, this could be used as another block with 4 en-suite bedrooms. The annex is currently layed out with a guest kitchen, laundry room, WC and 4 large 3.6m x 4.3m storage rooms. This building also has a solarium. The garden area has irrigation. There is an insect screened BBQ...