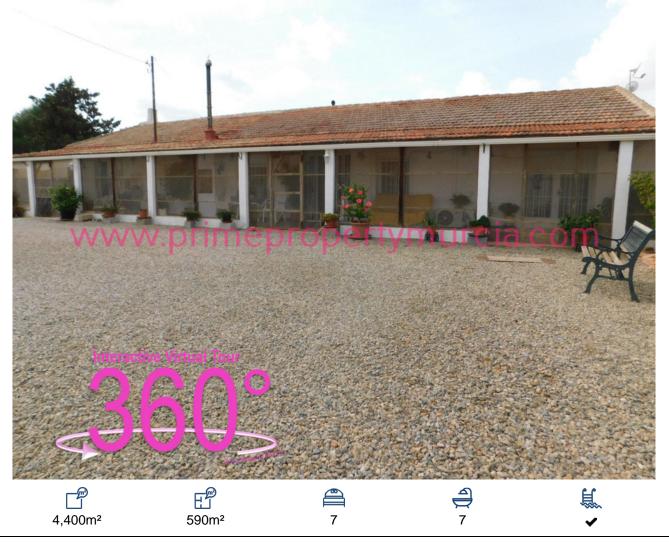

## Country House, Fuente Alamo

## 299,950€

FANTASTIC PROPERTY LOCATED ON A PLOT OF 4,400M2. AROUND 5KM FROM FUENTE ALAMO AND AROUND 18KM TO CORVERA INTERNATIONAL AIRPORT. DETACHED PROPERTY WITH 3 BEDROOMS AND 3 BATHROOMS PLUS SEPARATE SELF CONTAINED ACCOMMODATION WITH B&B POTENTIAL. subject to licenses The house sits just west of Fuente Alamo in the campo, in quiet village of 10-15 houses, undeveloped and quiet. The house itself is comprised of 1 double bedroom with and ensuite bathroom containing a shower and separate bath. 1 master bedroom with a shower en-suite, dressing room and office. A further double bedroom, 2 reception rooms, dining room, open plan kitchen diner, fully fitted family bathroom and laundry area. On the front of the house is a netted front terrace and also two fully enclosed courtyards. Opposite the house is a block of 4 en-suite bedrooms, all measuring around 5.8m x 4.75m with private access. There is also a part completed apartment, this could be used as another block with 4 en-suite bedrooms. The annex is currently layed out with a guest kitchen, laundry room, WC and 4 large 3.6m x 4.3m storage rooms. This building also has a solarium. The garden area has irrigation. There is an insect screened BBQ...