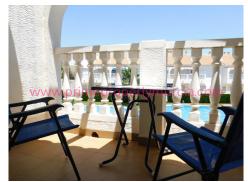

Ref: 1636 Apartment, Bolnuevo

105,000€

BEAUTIFULLY PRESENTED 2 BEDROOM, 1 BATHROOM PENT HOUSE APARTMENT ON MARINA PHASE II, BOLNUEVO. WITH A LARGE COMMUNAL SWIMMING POOL, GRASS AREAS, OFF ROAD GATED PARKING, PRIVATE SOLARIUM AND BALCONY. Access to the property is via double gates to a secure driveway with off road parking. To the rear of the driveway is a welcoming terrace with a private gate leading directly to the communal gardens and swimming pool. Stairs take you up to the first floor front door and then continue up to the sunny roof terrace. The front door opens to a hallway that leads to all rooms. There are 2 double bedrooms both fitted with wardrobes, one with a sliding patio door with Juliet balcony. The open plan kitchen and lounge dining area is a good size and has sliding patio doors opening to a sunny balcony with space for a table and chairs. The kitchen is fully fitted with dark wood units, electric oven, hob and extractor, washing machine, fridge freezer and electric water heater. A sliding patio door opens from the kitchen to a second Juliet balcony looking out to the mountains. The family bathroom has a bath with shower over, sink, bidet and toilet. La Marina is made up of 3 separate and secure areas...