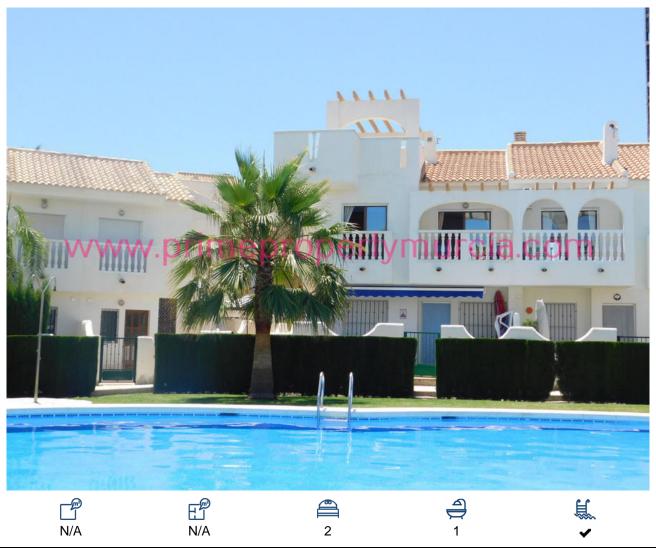

Ref: 1636 Apartment, Bolnuevo

105,000€

BEAUTIFULLY PRESENTED 2 BEDROOM, 1 BATHROOM PENT HOUSE APARTMENT ON MARINA PHASE II, BOLNUEVO. WITH A LARGE COMMUNAL SWIMMING POOL, GRASS AREAS, OFF ROAD GATED PARKING, PRIVATE SOLARIUM AND BALCONY. Access to the property is via double gates to a secure driveway with off road parking. To the rear of the driveway is a welcoming terrace with a private gate leading directly to the communal gardens and swimming pool. Stairs take you up to the first floor front door and then continue up to the sunny roof terrace. The front door opens to a hallway that leads to all rooms. There are 2 double bedrooms both fitted with wardrobes, one with a sliding patio door with Juliet balcony. The open plan kitchen and lounge dining area is a good size and has sliding patio doors opening to a sunny balcony with space for a table and chairs. The kitchen is fully fitted with dark wood units, electric oven, hob and extractor, washing machine, fridge freezer and electric water heater. A sliding patio door opens from the kitchen to a second Juliet balcony looking out to the mountains. The family bathroom has a bath with shower over, sink, bidet and toilet. La Marina is made up of 3 separate and secure areas...