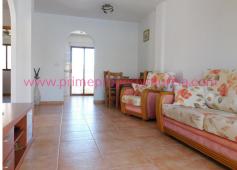

Ref: 1636 Apartment, Bolnuevo

105,000€

BEAUTIFULLY PRESENTED 2 BEDROOM, 1 BATHROOM PENT HOUSE APARTMENT ON MARINA PHASE II, BOLNUEVO. WITH A LARGE COMMUNAL SWIMMING POOL, GRASS AREAS, OFF ROAD GATED PARKING, PRIVATE SOLARIUM AND BALCONY. Access to the property is via double gates to a secure driveway with off road parking. To the rear of the driveway is a welcoming terrace with a private gate leading directly to the communal gardens and swimming pool. Stairs take you up to the first floor front door and then continue up to the sunny roof terrace. The front door opens to a hallway that leads to all rooms. There are 2 double bedrooms both fitted with wardrobes, one with a sliding patio door with Juliet balcony. The open plan kitchen and lounge dining area is a good size and has sliding patio doors opening to a sunny balcony with space for a table and chairs. The kitchen is fully fitted with dark wood units, electric oven, hob and extractor, washing machine, fridge freezer and electric water heater. A sliding patio door opens from the kitchen to a second Juliet balcony looking out to the mountains. The family bathroom has a bath with shower over, sink, bidet and toilet. La Marina is made up of 3 separate and secure areas...