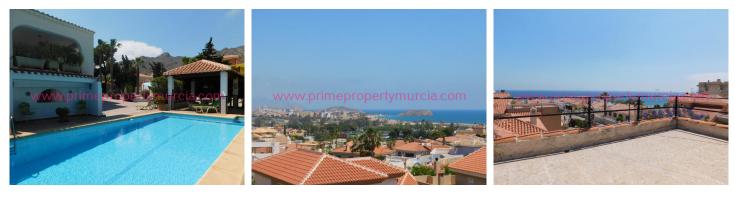

## 374,995€

LARGE DETACHED VILLA SITUATED ON A DOUBLE PLOT OF 1050M2 WITH 4 BEDROOMS, 2 BATHROOMS, DUAL AIR CONDITIONING ROOF TERRACE, COVERED TERRACE, PRIVATE SWIMMING POOL, BBQ AREA, UNDERBUILD GARAGE AND STORAGE LEAD TO BY A LONG SWEEPING DRIVEWAY. THIS LARGE 280M2 PROPERTY IS LOCATED IN THE POPULAR AREA OF PLAYASOL 7 IN BOLNUEVO WITH BEAUTIFUL SEA VIEWS. A few steps lead you to a lovely terrace with an entrance into a spacious hall way. On the right of the property the lounge stretches the depth of the villa with access via sliding doors out to a large covered terrace over looking the swimming pool and beautiful gardens. On the left hand side there is a fully fitted kitchen with all white units and contrasting work tops. From here you also have access to one of four double bedrooms. Just along the hall way here, there is another double bedroom as well as a large family bathroom, fully fitted with a bidet, bath with shower over, basin and toilet. Another entrance to the lounge is located here along with a door leading out to the rear terrace. Upstairs, theres two double bedrooms, both with access out to the L shaped terrace. The main bedroom has another terrace also with a spiral stairc...