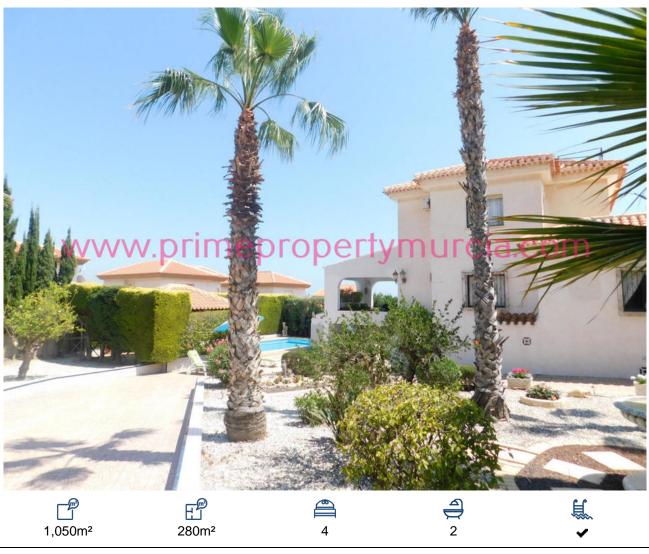

Ref: 1626

## Detached Villa, Bolnuevo

## 374,995€

LARGE DETACHED VILLA SITUATED ON A DOUBLE PLOT OF 1050M2 WITH 4 BEDROOMS, 2 BATHROOMS, DUAL AIR CONDITIONING ROOF TERRACE, COVERED TERRACE, PRIVATE SWIMMING POOL, BBQ AREA, UNDERBUILD GARAGE AND STORAGE LEAD TO BY A LONG SWEEPING DRIVEWAY. THIS LARGE 280M2 PROPERTY IS LOCATED IN THE POPULAR AREA OF PLAYASOL 7 IN BOLNUEVO WITH BEAUTIFUL SEA VIEWS. A few steps lead you to a lovely terrace with an entrance into a spacious hall way. On the right of the property the lounge stretches the depth of the villa with access via sliding doors out to a large covered terrace over looking the swimming pool and beautiful gardens. On the left hand side there is a fully fitted kitchen with all white units and contrasting work tops. From here you also have access to one of four double bedrooms. Just along the hall way here, there is another double bedroom as well as a large family bathroom, fully fitted with a bidet, bath with shower over, basin and toilet. Another entrance to the lounge is located here along with a door leading out to the rear terrace. Upstairs, theres two double bedrooms, both with access out to the L shaped terrace. The main bedroom has another terrace also with a spiral stairc...