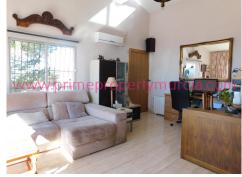

## Ref: 1610 Detached Villa, Isla Plana

349,000€

ELEVATED, DETACHED VILLA IN THE SOUGHT AFTER AREA OF ISLA PLANA, A STONES THROW FROM THE BEACH WITH 3 BEDROOMS, 2.5 BATHROOMS, SWIMMING POOL, 2 KITCHENS AND PANORAMIC VIEWS OF THE BAY. Access to the property is via a sliding driveway gate up the steps to the pool area. From here you have access to a beautifully built outside kitchen diner, fully fitted with cupboards, worktops, oven, hob and fridge freezer. There is an apartment on this level with 2 bedrooms and a bathroom. The owners usually rent this out throughout the summer months. Continuing up the main steps, the house has a wrap around terrace with beautiful sea views. The main entrance leads into a spacious lounge with a feature fire place. A walkway from here gives access to a large kitchen and utility, a WC fitted with a sink and toilet. Onto a the main suite with a its own en-suite bathroom. To the rear of the villa there are multiple lockable storage rooms, to store bits and pieces. The plot of approximately 500M2 is secure and fully fenced. The driveway is double width for easy access with two vehicles and have a car port. Note: An inventory of contents at the property which are included will be supplied when a p...