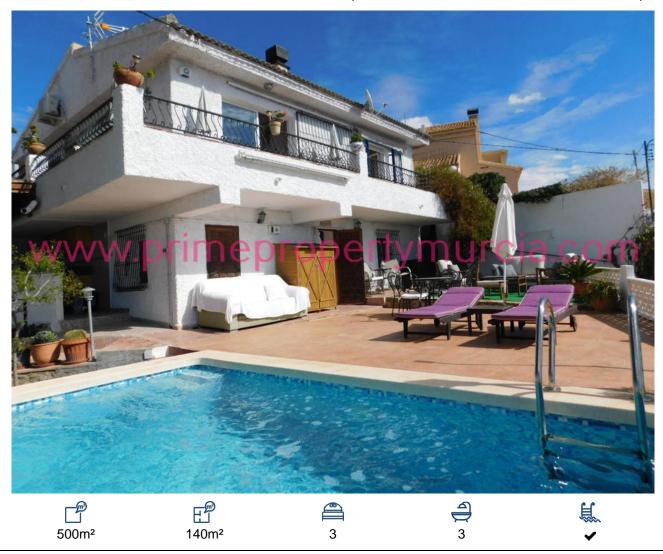

## Ref: 1610 Detached Villa, Isla Plana

349,000€

ELEVATED, DETACHED VILLA IN THE SOUGHT AFTER AREA OF ISLA PLANA, A STONES THROW FROM THE BEACH WITH 3 BEDROOMS, 2.5 BATHROOMS, SWIMMING POOL, 2 KITCHENS AND PANORAMIC VIEWS OF THE BAY. Access to the property is via a sliding driveway gate up the steps to the pool area. From here you have access to a beautifully built outside kitchen diner, fully fitted with cupboards, worktops, oven, hob and fridge freezer. There is an apartment on this level with 2 bedrooms and a bathroom. The owners usually rent this out throughout the summer months. Continuing up the main steps, the house has a wrap around terrace with beautiful sea views. The main entrance leads into a spacious lounge with a feature fire place. A walkway from here gives access to a large kitchen and utility, a WC fitted with a sink and toilet. Onto a the main suite with a its own en-suite bathroom. To the rear of the villa there are multiple lockable storage rooms, to store bits and pieces. The plot of approximately 500M2 is secure and fully fenced. The driveway is double width for easy access with two vehicles and have a car port. Note: An inventory of contents at the property which are included will be supplied when a p...