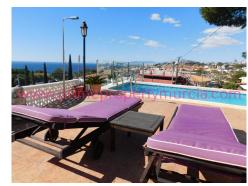

## Ref: 1610 Detached Villa, Isla Plana

349,000€

ELEVATED, DETACHED VILLA IN THE SOUGHT AFTER AREA OF ISLA PLANA, A STONES THROW FROM THE BEACH WITH 3 BEDROOMS, 2.5 BATHROOMS, SWIMMING POOL, 2 KITCHENS AND PANORAMIC VIEWS OF THE BAY. Access to the property is via a sliding driveway gate up the steps to the pool area. From here you have access to a beautifully built outside kitchen diner, fully fitted with cupboards, worktops, oven, hob and fridge freezer. There is an apartment on this level with 2 bedrooms and a bathroom. The owners usually rent this out throughout the summer months. Continuing up the main steps, the house has a wrap around terrace with beautiful sea views. The main entrance leads into a spacious lounge with a feature fire place. A walkway from here gives access to a large kitchen and utility, a WC fitted with a sink and toilet. Onto a the main suite with a its own en-suite bathroom. To the rear of the villa there are multiple lockable storage rooms, to store bits and pieces. The plot of approximately 500M2 is secure and fully fenced. The driveway is double width for easy access with two vehicles and have a car port. Note: An inventory of contents at the property which are included will be supplied when a p...