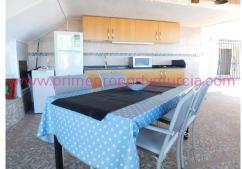

## Ref: 1610 Detached Villa, Isla Plana

349,000€

ELEVATED, DETACHED VILLA IN THE SOUGHT AFTER AREA OF ISLA PLANA, A STONES THROW FROM THE BEACH WITH 3 BEDROOMS, 2.5 BATHROOMS, SWIMMING POOL, 2 KITCHENS AND PANORAMIC VIEWS OF THE BAY. Access to the property is via a sliding driveway gate up the steps to the pool area. From here you have access to a beautifully built outside kitchen diner, fully fitted with cupboards, worktops, oven, hob and fridge freezer. There is an apartment on this level with 2 bedrooms and a bathroom. The owners usually rent this out throughout the summer months. Continuing up the main steps, the house has a wrap around terrace with beautiful sea views. The main entrance leads into a spacious lounge with a feature fire place. A walkway from here gives access to a large kitchen and utility, a WC fitted with a sink and toilet. Onto a the main suite with a its own en-suite bathroom. To the rear of the villa there are multiple lockable storage rooms, to store bits and pieces. The plot of approximately 500M2 is secure and fully fenced. The driveway is double width for easy access with two vehicles and have a car port. Note: An inventory of contents at the property which are included will be supplied when a p...