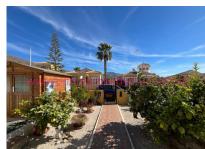

To the front is a tiled terrace and gravelled gardens with a spacious wooden shed for storage and to the side an electric retractable awning with wind sensor. The glazed front terrace can be fully opened during the warmer months and leads to a separate covered seating area both overlooking the garden. The main front door opens to the living area and to the rear of the property is a spacious kitchen fitted with light wood units, contrasting worktops, electric oven with induction hob, dishwasher, washing machine, fridge, separate freezer, electric hot water boiler and plenty of space for storage. A door from the kitchen opens to the garden. There are 2 double bedrooms both with fitted wardrobes and a shower room with cubicle shower, storage sink and toilet. Community fees are payable at 22.61€ per month for LED street lighting, rubbish and garden waste collections, maintenance of communal areas, CCTV cameras etc. Mains water and electric are connected to the property and piped gas is available at this urbanisation. The water to the property is filtered and a decalcification system is installed. Cabled fibre-optic internet, television and landline telephone are all available.