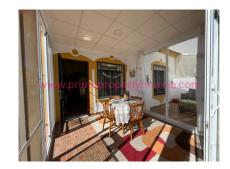

To the front is a tiled terrace and gravelled gardens with a spacious wooden shed for storage and to the side an electric retractable awning with wind sensor. The glazed front terrace can be fully opened during the warmer months and leads to a separate covered seating area both overlooking the garden. The main front door opens to the living area and to the rear of the property is a spacious kitchen fitted with light wood units, contrasting worktops, electric oven with induction hob, dishwasher, washing machine, fridge, separate freezer, electric hot water boiler and plenty of space for storage. A door from the kitchen opens to the garden. There are 2 double bedrooms both with fitted wardrobes and a shower room with cubicle shower, storage sink and toilet. Community fees are payable at 22.61€ per month for LED street lighting, rubbish and garden waste collections, maintenance of communal areas, CCTV cameras etc. Mains water and electric are connected to the property and piped gas is available at this urbanisation. The water to the property is filtered and a decalcification system is installed. Cabled fibre-optic internet, television and landline telephone are all available.