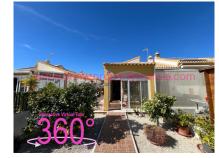

Ref: 2080

**Location:** Mazarron Country Club

Type: Semi Detached Villa

Price: €115,000

Bedrooms: 2
Bathrooms: 1

Pool: No

THIS WELL PRESENTED 2 BEDROOM, 1 SHOWER ROOM, EXTENDED SEMI-DETACHED VILLA IS SITUATED ON A PLOT OF 173m2 IN A QUIET CUL-DE-SAC AT THE MAZARRON COUNTRY CLUB, MURCIA. THE PROPERTY HAS A WELCOMING GLAZED FRONT TERRACE, A MATURE GARDEN WITH FRUIT TREES, SOLAR PANELS AND DUAL HOT COLD AIR-CONDITIONING.

To the front is a tiled terrace and gravelled gardens with a spacious wooden shed for storage and to the side an electric retractable awning with wind sensor. The glazed front terrace can be fully opened during the warmer months and leads to a separate covered seating area both overlooking the garden. The main front door opens to the living area and to the rear of the property is a spacious kitchen fitted with light wood units, contrasting worktops, electric oven with induction hob, dishwasher, washing machine, fridge, separate freezer, electric hot water boiler and plenty of space for storage. A door from the kitchen opens to the garden. There are 2 double bedrooms both with fitted wardrobes and a shower room with cubicle shower, storage sink and toilet. Community fees are payable at 22.61€ per month for LED street lighting, rubbish and garden waste collections, maintenance of communal areas, CCTV cameras etc. Mains water and electric are connected to the property and piped gas is available at this urbanisation. The water to the property is filtered and a decalcification system is installed. Cabled fibre-optic internet, television and landline telephone are all available.