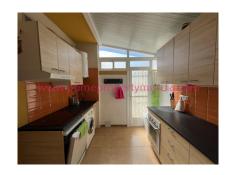

To the front is a tiled terrace and gravelled gardens with a spacious wooden shed for storage and to the side an electric retractable awning with wind sensor. The glazed front terrace can be fully opened during the warmer months and leads to a separate covered seating area both overlooking the garden. The main front door opens to the living area and to the rear of the property is a spacious kitchen fitted with light wood units, contrasting worktops, electric oven with induction hob, dishwasher, washing machine, fridge, separate freezer, electric hot water boiler and plenty of space for storage. A door from the kitchen opens to the garden. There are 2 double bedrooms both with fitted wardrobes and a shower room with cubicle shower, storage sink and toilet. Community fees are payable at 22.61€ per month for LED street lighting, rubbish and garden waste collections, maintenance of communal areas, CCTV cameras etc. Mains water and electric are connected to the property and piped gas is available at this urbanisation. The water to the property is filtered and a decalcification system is installed. Cabled fibre-optic internet, television and landline telephone are all available.