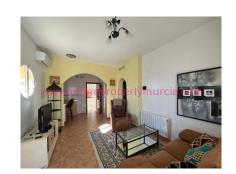

To the front is a tiled terrace and gravelled gardens with a spacious wooden shed for storage and to the side an electric retractable awning with wind sensor. The glazed front terrace can be fully opened during the warmer months and leads to a separate covered seating area both overlooking the garden. The main front door opens to the living area and to the rear of the property is a spacious kitchen fitted with light wood units, contrasting worktops, electric oven with induction hob, dishwasher, washing machine, fridge, separate freezer, electric hot water boiler and plenty of space for storage. A door from the kitchen opens to the garden. There are 2 double bedrooms both with fitted wardrobes and a shower room with cubicle shower, storage sink and toilet. Community fees are payable at 22.61€ per month for LED street lighting, rubbish and garden waste collections, maintenance of communal areas, CCTV cameras etc. Mains water and electric are connected to the property and piped gas is available at this urbanisation. The water to the property is filtered and a decalcification system is installed. Cabled fibre-optic internet, television and landline telephone are all available.