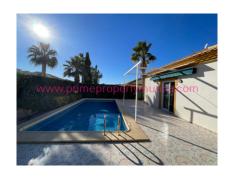

Outside the swimming pool surrounded by a tiled terrace with plenty of space for outside dining and sun loungers. There is also a retractable awning for shade and a pool-side shower. To the front of the property is a spacious driveway for secure off-road parking and there is a useful covered utility area with washing machine, electric water heater and storage cupboards. Cabled fibre-optic internet, television and telephone are all available. Mains water and electric are connected and piped gas is also available at this urbanisation. Community fees of around 55€ are payable every month for the maintenance of communal areas, LED street lighting, rubbish and garden waste collections, CCTV cameras etc.