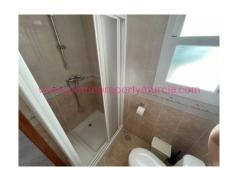

The main entrance door opens to the kitchen which is fitted with light wood units, contrasting worktops, electric oven with ceramic hob, extractor fan and fridge-freezer. The living area is open plan to the kitchen and has glass sliding doors which open to the swimming pool terrace and gardens. From the living area there are 2 double bedrooms both with fitted wardrobes and a single bedroom. The shower room has a cubicle shower, basin with storage and toilet.