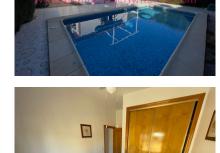

Outside the swimming pool surrounded by a tiled terrace with plenty of space for outside dining and sun loungers. There is also a retractable awning for shade and a pool-side shower. To the front of the property is a spacious driveway for secure off-road parking and there is a useful covered utility area with washing machine, electric water heater and storage cupboards. Cabled fibre-optic internet, television and telephone are all available. Mains water and electric are connected and piped gas is also available at this urbanisation. Community fees of around 55€ are payable every month for the maintenance of communal areas, LED street lighting, rubbish and garden waste collections, CCTV cameras etc.

The main entrance door opens to the kitchen which is fitted with light wood units, contrasting worktops, electric oven with ceramic hob, extractor fan and fridge-freezer. The living area is open plan to the kitchen and has glass sliding doors which open to the swimming pool terrace and gardens. From the living area there are 2 double bedrooms both with fitted wardrobes and a single bedroom. The shower room has a cubicle shower, basin with storage and toilet.