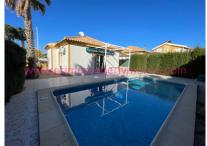

Ref: 2070

Location: **Mazarron Country Club** 

**Detached Villa** Type:

Price: €165,000

**Bedrooms:** 3 **Bathrooms:** 1

Yes Pool:

THIS WELL PRESENTED DETACHED AND EXTENDED 3 BEDROOM, 1 SHOWER ROOM ANTOJO STYLE VILLA IS SITUATED ON A EAST FACING PLOT OF 300m2 AT THE MAZARRON COUNTRY CLUB, MURCIA. THE PROPERTY HAS A SWIMMING POOL TOGETHER WITH HOT AND COLD AIR-CONDITIONING.

Outside the swimming pool surrounded by a tiled terrace with plenty of space for outside dining and sun loungers. There is also a retractable awning for shade and a pool-side shower. To the front of the property is a spacious driveway for secure off-road parking and there is a useful covered utility area with washing machine, electric water heater and storage cupboards. Cabled fibre-optic internet, television and telephone are all available. Mains water and electric are connected and piped gas is also available at this urbanisation. Community fees of around 55€ are payable every month for the maintenance of communal areas, LED street lighting, rubbish and garden waste collections, CCTV cameras etc.