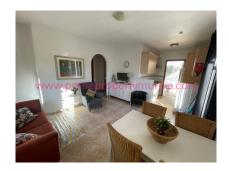

The main entrance door opens to the kitchen which is fitted with light wood units, contrasting worktops, electric oven with ceramic hob, extractor fan and fridge-freezer. The living area is open plan to the kitchen and has glass sliding doors which open to the swimming pool terrace and gardens. From the living area there are 2 double bedrooms both with fitted wardrobes and a single bedroom. The shower room has a cubicle shower, basin with storage and toilet.