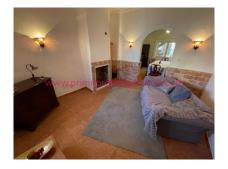

This property has 2 entrances one from the front and one from the rear with a large kitchen with space to dine also a lounge with an open fire leading off from a separate dining room.

A family bathroom with a bath and separate shower installed with a luxurious rainfall shower head, all 3 bedrooms are spacious with ceiling fans.

Stairs leading to a sizable roof terrace with views across the village and mountains, here there is a brick-built storage room also a separate versatile area ideal for entertaining.

There is hot and cold air conditioning fitted in two of the three bedrooms, also the lounge.