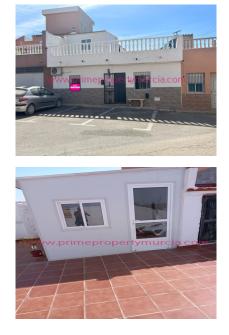

FANTASTIC TERRACED PROPERTY WITH 3 BEDROOM AND 1 BATHROOM FULLY RENOVATED SURROUNDED BY AMENITIES IN THE TRADITIONAL SPANISH VILLAGE OF LOS CANOVAS, ONLY 15 MINUTES FROM MURCIA INTERNATIONAL (CORVERA) AIRPORT.

Stairs leading to a sizable roof terrace with views across the village and mountains, here there is a brick-built storage room also a separate versatile area ideal for entertaining.

There is hot and cold air conditioning fitted in two of the three bedrooms, also the lounge.

This property faces the church San Francisco de Asis there is also weekly delivery of fresh fish and bread.

Los Canovas village benefits from a weekly Wednesday market selling local produce and is situated approximately 15 minutes from Fuente Alamo, 20 minutes from the beaches of Mazarron.