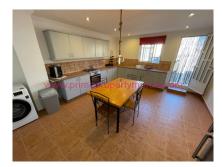

This property has 2 entrances one from the front and one from the rear with a large kitchen with space to dine also a lounge with an open fire leading off from a separate dining room.

A family bathroom with a bath and separate shower installed with a luxurious rainfall shower head, all 3 bedrooms are spacious with ceiling fans.