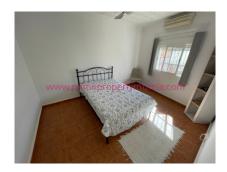

This property has 2 entrances one from the front and one from the rear with a large kitchen with space to dine also a lounge with an open fire leading off from a separate dining room.

A family bathroom with a bath and separate shower installed with a luxurious rainfall shower head, all 3 bedrooms are spacious with ceiling fans.

Stairs leading to a sizable roof terrace with views across the village and mountains, here there is a brick-built storage room also a separate versatile area ideal for entertaining.

There is hot and cold air conditioning fitted in two of the three bedrooms, also the lounge.