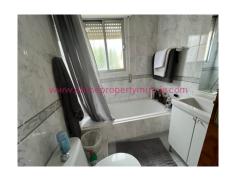

The front door opens to a hallway with a fully fitted kitchen to the left and through to a sunny, spacious lounge dining area with patio doors opening to the pool terrace. The 3 double bedrooms one with an en-suite bathroom are on the right of the property together with the family bathroom and are separated from the main living accommodation by attractive " Spanish arches". The property has dual hot & property cold air conditioning and a wood burning fireplace together with ceiling fans. Rejas (security grills) are fitted throughout.