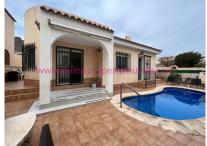

Ref: 2008

Location: **Bolnuevo** 

**Detached Villa** Type:

Price: €229,000

**Bedrooms:** 3 **Bathrooms:** 2

Pool: Yes

\*UNAVAILABLE FOR VIEWINGS UNTIL 2024\* ATTRACTIVE DETACHED 3 BEDROOM, 2 BATHROOM VILLA WITH PRIVATE SWIMMING POOL WITHIN EASY WALKING DISTANCE OF BOLNUEVO VILLAGE AMENITIES AND THE BEACHES, BARS AND RESTAURANTS

Situated on a plot of 235m2 in the residential area of Playasol 2, Bolnuevo the property has a spacious constructed build size of 100m2 and a roof terrace with sea views and under roof storage. Entrance to the property is via a pedestrian gate to a front terrace and to the side is the pool terrace with stairs to the rear leading up to the roof terrace.