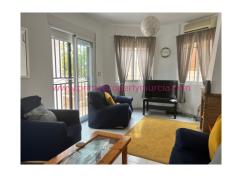

The front door opens to a hallway with a fully fitted kitchen to the left and through to a sunny, spacious lounge dining area with patio doors opening to the pool terrace. The 3 double bedrooms one with an en-suite bathroom are on the right of the property together with the family bathroom and are separated from the main living accommodation by attractive " Spanish arches". The property has dual hot & property cold air conditioning and a wood burning fireplace together with ceiling fans. Rejas (security grills) are fitted throughout.