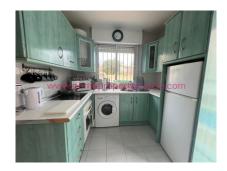

The front door opens to a hallway with a fully fitted kitchen to the left and through to a sunny, spacious lounge dining area with patio doors opening to the pool terrace. The 3 double bedrooms one with an en-suite bathroom are on the right of the property together with the family bathroom and are separated from the main living accommodation by attractive " Spanish arches". The property has dual hot & property cold air conditioning and a wood burning fireplace together with ceiling fans. Rejas (security grills) are fitted throughout.