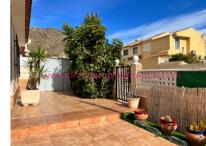

Situated on a plot of 235m2 in the residential area of Playasol 2, Bolnuevo the property has a spacious constructed build size of 100m2 and a roof terrace with sea views and under roof storage. Entrance to the property is via a pedestrian gate to a front terrace and to the side is the pool terrace with stairs to the rear leading up to the roof terrace.