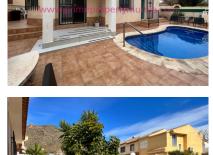

Situated on a plot of 235m2 in the residential area of Playasol 2, Bolnuevo the property has a spacious constructed build size of 100m2 and a roof terrace with sea views and under roof storage. Entrance to the property is via a pedestrian gate to a front terrace and to the side is the pool terrace with stairs to the rear leading up to the roof terrace.

There is also solar hot water. The pool is surrounded by low maintenance terrace areas with space to dine and sunbathe.

Bolnuevo village has beautiful beaches, bars, restaurants and a couple of small supermarkets. A bus service runs to the Port of Mazarron and Mazarron town where you can find larger supermarkets, bars and restaurants and the fabulous Copi Coy sports club is only a few minutes away. The Costa Calida is situated in the South East of Spain and is home to numerous tranquil unspoilt resorts being easily accessible from either Alicante (75 minutes) or Corvera international (40 minutes) airports. The area is home to Golf Courses, untouched beaches and idyllic walks.