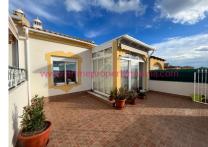

Ref: 1995

**Location:** Mazarron Country Club

Type: Terraced House

**Price:** €87,000

Bedrooms: 2

Bathrooms: 1

Pool: No

THIS IMMACULATE SOUTH-WEST FACING 2 BEDROOM 1 BATHROOM TERRACED VILLA HAS THE MOST AMAZING VIEWS OF THE MOUNTAINS SURROUNDING THE MAZARRON COUNTRY CLUB, MURCIA. The property is situated on a plot of 112m2 and has a spacious fully glazed front terrace and a new ducted hot and cold air conditioning system.

Outside the garden at the front is fully tiled and has smart white railings. Cabled fibre optic internet, TV and land-line telephone are all available. Mains water and electric are connected together with piped gas which is available at this urbanisation. Monthly community fees of approximately 14.32€ are payable for the maintenance of communal areas, street lighting, rubbish collection, CCTV cameras etc.