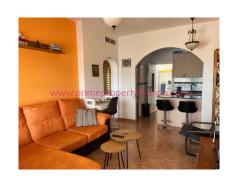

The main entrance door opens to the lounge and an open-plan kitchen fully fitted with light wood units, granite worktops, stainless steel appliances including electric oven with ceramic hob, dishwasher and fridge-freezer. From the kitchen a door leads out to a partially enclosed rear terrace with worktops and fitted cupboards, sink, washing machine and electric hot water heater. There is also a separate outside seating area and further storage cupboards. There are 2 double bedrooms both with fitted wardrobes and a shower room with cubicle shower, storage sink and toilet. To the front of the property is a sunny fully glazed conservatory with sliding glass doors which fully open during the warmer months.