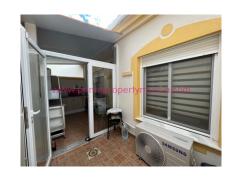

The main entrance door opens to the lounge and an open-plan kitchen fully fitted with light wood units, granite worktops, stainless steel appliances including electric oven with ceramic hob, dishwasher and fridge-freezer. From the kitchen a door leads out to a partially enclosed rear terrace with worktops and fitted cupboards, sink, washing machine and electric hot water heater. There is also a separate outside seating area and further storage cupboards. There are 2 double bedrooms both with fitted wardrobes and a shower room with cubicle shower, storage sink and toilet. To the front of the property is a sunny fully glazed conservatory with sliding glass doors which fully open during the warmer months.