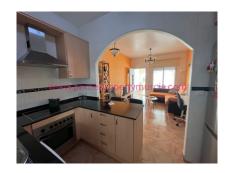

The main entrance door opens to the lounge and an open-plan kitchen fully fitted with light wood units, granite worktops, stainless steel appliances including electric oven with ceramic hob, dishwasher and fridge-freezer. From the kitchen a door leads out to a partially enclosed rear terrace with worktops and fitted cupboards, sink, washing machine and electric hot water heater. There is also a separate outside seating area and further storage cupboards. There are 2 double bedrooms both with fitted wardrobes and a shower room with cubicle shower, storage sink and toilet. To the front of the property is a sunny fully glazed conservatory with sliding glass doors which fully open during the warmer months.