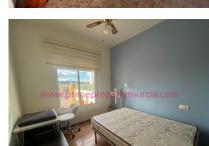

The main entrance door opens to the lounge and an open-plan kitchen fully fitted with light wood units, granite worktops, stainless steel appliances including electric oven with ceramic hob, dishwasher and fridge-freezer. From the kitchen a door leads out to a partially enclosed rear terrace with worktops and fitted cupboards, sink, washing machine and electric hot water heater. There is also a separate outside seating area and further storage cupboards. There are 2 double bedrooms both with fitted wardrobes and a shower room with cubicle shower, storage sink and toilet. To the front of the property is a sunny fully glazed conservatory with sliding glass doors which fully open during the warmer months.