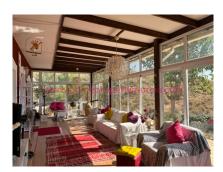

Entrance to this property is via a solid unmade road, leading to the garden at the front of the property where there is ample space for parking for several vehicles. From here through a large glazed terrace for lounging and dining is the front door leading into a good size lounge/dining room, which in turn leads to a large well equipped kitchen. There are also a 3 very good sized double bedrooms, all with built-in wardrobes and large ceiling fans and two bathrooms.