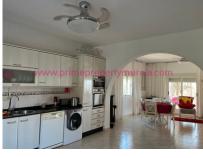

Entrance to this property is via a solid unmade road, leading to the garden at the front of the property where there is ample space for parking for several vehicles. From here through a large glazed terrace for lounging and dining is the front door leading into a good size lounge/dining room, which in turn leads to a large well equipped kitchen. There are also a 3 very good sized double bedrooms, all with built-in wardrobes and large ceiling fans and two bathrooms.