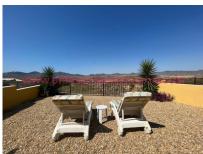

## **Ref: 1960**

Location:Mazarron Country ClubType:Semi Detached VillaPrice:€95,000Bedrooms:2Bathrooms:1Pool:No

THIS WELL PRESENTED SEMI-DETACHED BUNGALOW STYLE VILLA WITH FABULOUS VIEWS OF THE SURROUNDING MOUNTAINS AND COUNTRYSIDE IS LOCATED ON A PLOT OF 211M2 ON THE SOUGHT AFTER PERIMETER OF THE MAZARRON COUNTRY CLUB, MURCIA. THE PROPERTY HAS 2 BEDROOMS, 1 SHOWER ROOM, DUCTED HOT AND COLD AIR-CONDITIONING THROUGHOUT AND AN INFLATABLE HOT TUB.

The main entrance to the property is via a walled utility area with a useful wooden shed for storage, electric water heater and sink. In the main house the kitchen is fitted with light wood units and contrasting worktops, electric oven with ceramic hob plus extractor, washing machine, fridge-freezer and is open plan to the dining and living area. There are 2 double bedrooms both with fitted wardrobes and a shower room with cubicle shower, sink and toilet. Ceiling fans are fitted througout the property. From the living area outside is a covered tiled terrace and a gazebo covering the inflatable hot tub. The rest of the garden is gravelled with beautiful views of the surrounding countryside. There is space to install an over-ground swimming pool if required. To the side of the property is a separate pedestrian gate. Mains water and electric are connected and piped gas is available at this urbanisation. Community fees are payable monthly at approximatley 30€ for the maintenance of communal areas, LED street lights, rubbish and garden waste collections, CCTV cameras etc. NOTE: our photos are for marketing purposes only. Contents included to be agreed.