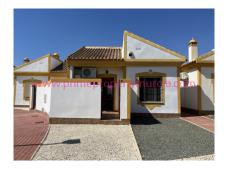

## **Ref: 1960**

Location:Mazarron Country ClubType:Semi Detached VillaPrice:€95,000Bedrooms:2Bathrooms:1Pool:No

THIS WELL PRESENTED SEMI-DETACHED BUNGALOW STYLE VILLA WITH FABULOUS VIEWS OF THE SURROUNDING MOUNTAINS AND COUNTRYSIDE IS LOCATED ON A PLOT OF 211M2 ON THE SOUGHT AFTER PERIMETER OF THE MAZARRON COUNTRY CLUB, MURCIA. THE PROPERTY HAS 2 BEDROOMS, 1 SHOWER ROOM, DUCTED HOT AND COLD AIR-CONDITIONING THROUGHOUT AND AN INFLATABLE HOT TUB.

The main entrance to the property is via a walled utility area with a useful wooden shed for storage, electric water heater and sink. In the main house the kitchen is fitted with light wood units and contrasting worktops, electric oven with ceramic hob plus extractor, washing machine, fridge-freezer and is open plan to the dining and living area. There are 2 double bedrooms both with fitted wardrobes and a shower room with cubicle shower, sink and toilet. Ceiling fans are fitted througout the property. From the living area outside is a covered tiled terrace and a gazebo covering the inflatable hot tub. The rest of the garden is gravelled with beautiful views of the surrounding countryside. There is space to install an over-ground swimming pool if required. To the side of the property is a separate pedestrian gate. Mains water and electric are connected and piped gas is available at this urbanisation. Community fees are payable monthly at approximatley 30€ for the maintenance of communal areas, LED street lights, rubbish and garden waste collections, CCTV cameras etc. NOTE: our photos are for marketing purposes only. Contents included to be agreed.