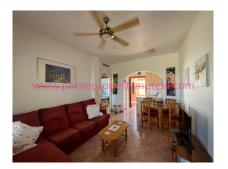

The main entrance to the property is via a walled utility area with a useful wooden shed for storage, electric water heater and sink. In the main house the kitchen is fitted with light wood units and contrasting worktops, electric oven with ceramic hob plus extractor, washing machine, fridge-freezer and is open plan to the dining and living area. There are 2 double bedrooms both with fitted wardrobes and a shower room with cubicle shower, sink and toilet. Ceiling fans are fitted througout the property. From the living area outside is a covered tiled terrace and a gazebo covering the inflatable hot tub. The rest of the garden is gravelled with beautiful views of the surrounding countryside. There is space to install an over-ground swimming pool if required. To the side of the property is a separate pedestrian gate. Mains water and electric are connected and piped gas is available at this urbanisation. Community fees are payable monthly at approximatley 30€ for the maintenance of communal areas, LED street lights, rubbish and garden waste collections, CCTV cameras etc. NOTE: our photos are for marketing purposes only. Contents included to be agreed.