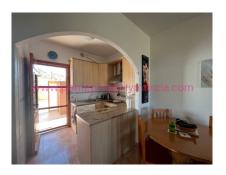

The main entrance to the property is via a walled utility area with a useful wooden shed for storage, electric water heater and sink. In the main house the kitchen is fitted with light wood units and contrasting worktops, electric oven with ceramic hob plus extractor, washing machine, fridge-freezer and is open plan to the dining and living area. There are 2 double bedrooms both with fitted wardrobes and a shower room with cubicle shower, sink and toilet. Ceiling fans are fitted througout the property. From the living area outside is a covered tiled terrace and a gazebo covering the inflatable hot tub. The rest of the garden is gravelled with beautiful views of the surrounding countryside. There is space to install an over-ground swimming pool if required. To the side of the property is a separate pedestrian gate. Mains water and electric are connected and piped gas is available at this urbanisation. Community fees are payable monthly at approximatley 30€ for the maintenance of communal areas, LED street lights, rubbish and garden waste collections, CCTV cameras etc. NOTE: our photos are for marketing purposes only. Contents included to be agreed.