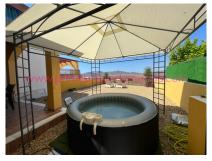

## **Ref: 1960**

Location:Mazarron Country ClubType:Semi Detached VillaPrice:€95,000Bedrooms:2Bathrooms:1Pool:No

THIS WELL PRESENTED SEMI-DETACHED BUNGALOW STYLE VILLA WITH FABULOUS VIEWS OF THE SURROUNDING MOUNTAINS AND COUNTRYSIDE IS LOCATED ON A PLOT OF 211M2 ON THE SOUGHT AFTER PERIMETER OF THE MAZARRON COUNTRY CLUB, MURCIA. THE PROPERTY HAS 2 BEDROOMS, 1 SHOWER ROOM, DUCTED HOT AND COLD AIR-CONDITIONING THROUGHOUT AND AN INFLATABLE HOT TUB.

The main entrance to the property is via a walled utility area with a useful wooden shed for storage, electric water heater and sink. In the main house the kitchen is fitted with light wood units and contrasting worktops, electric oven with ceramic hob plus extractor, washing machine, fridge-freezer and is open plan to the dining and living area. There are 2 double bedrooms both with fitted wardrobes and a shower room with cubicle shower, sink and toilet. Ceiling fans are fitted througout the property. From the living area outside is a covered tiled terrace and a gazebo covering the inflatable hot tub. The rest of the garden is gravelled with beautiful views of the surrounding countryside. There is space to install an over-ground swimming pool if required. To the side of the property is a separate pedestrian gate. Mains water and electric are connected and piped gas is available at this urbanisation. Community fees are payable monthly at approximatley 30€ for the maintenance of communal areas, LED street lights, rubbish and garden waste collections, CCTV cameras etc. NOTE: our photos are for marketing purposes only. Contents included to be agreed.