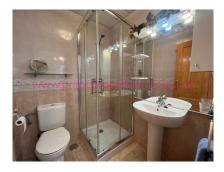

To the front is a tiled terrace with space for seating and a gravelled driveway. The glazed winter garden can be fully opened during the warmer months and overlooks the mature gardens to the side and front of the property. The main front door opens to the living and dining area. The kitchen is open plan from the living area and is fitted with light wood fitted units, contrasting worktops, electric oven with gas hob, dishwasher and fridge-freezer. A door from the kitchen leads to a spacious covered rear terrace offering flexible additional accommodation and a separate utility area with sink, electric water heater and washing machine. There are 2 double bedrooms both with fitted wardrobes and a shower room with cubicle shower, sink and toilet. Ceiling fans are fitted throughout and there is pre-installation for ducted air-conditioning. Community fees are payable at approximately 20€ per month for LED street lighting, rubbish collection, maintenance of communal areas, garden waste collection, CCTV cameras etc. Mains water and electric are connected to the property and piped gas is available at this urbanisation. Cabled fibre-optic internet, television and landline telephone are all available.