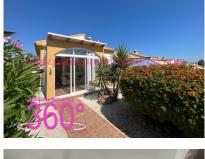

**Ref: 1959** 

Location:Mazarron Country ClubType:Semi Detached VillaPrice:€83,995Bedrooms:2Bathrooms:1Pool:No

THIS WELL PRESENTED 2 BEDROOM, 1 SHOWER ROOM, SEMI-DETACHED VILLA IS SITUATED IN A QUIET CUL-DE-SAC AT THE MAZARRON COUNTRY CLUB, MURCIA. THE PROPERTY HAS A GLAZED WINTER GARDEN TOGETHER WITH AN ENCLOSED REAR TERRACE AND IS BEING SOLD WITH FURNITURE AND WHITE GOODS AS SEEN IN OUR PHOTOS.

To the front is a tiled terrace with space for seating and a gravelled driveway. The glazed winter garden can be fully opened during the warmer months and overlooks the mature gardens to the side and front of the property. The main front door opens to the living and dining area. The kitchen is open plan from the living area and is fitted with light wood fitted units, contrasting worktops, electric oven with gas hob, dishwasher and fridge-freezer. A door from the kitchen leads to a spacious covered rear terrace offering flexible additional accommodation and a separate utility area with sink, electric water heater and washing machine. There are 2 double bedrooms both with fitted wardrobes and a shower room with cubicle shower, sink and toilet. Ceiling fans are fitted throughout and there is pre-installation for ducted air-conditioning. Community fees are payable at approximately 20€ per month for LED street lighting, rubbish collection, maintenance of communal areas, garden waste collection, CCTV cameras etc. Mains water and electric are connected to the property and piped gas is available at this urbanisation. Cabled fibre-optic internet, television and landline telephone are all available.