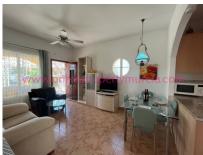

To the front is a tiled terrace with space for seating and a gravelled driveway. The glazed winter garden can be fully opened during the warmer months and overlooks the mature gardens to the side and front of the property. The main front door opens to the living and dining area. The kitchen is open plan from the living area and is fitted with light wood fitted units, contrasting worktops, electric oven with gas hob, dishwasher and fridge-freezer. A door from the kitchen leads to a spacious covered rear terrace offering flexible additional accommodation and a separate utility area with sink, electric water heater and washing machine. There are 2 double bedrooms both with fitted wardrobes and a shower room with cubicle shower, sink and toilet. Ceiling fans are fitted throughout and there is pre-installation for ducted air-conditioning. Community fees are payable at approximately 20€ per month for LED street lighting, rubbish collection, maintenance of communal areas, garden waste collection, CCTV cameras etc. Mains water and electric are connected to the property and piped gas is available at this urbanisation. Cabled fibre-optic internet, television and landline telephone are all available.