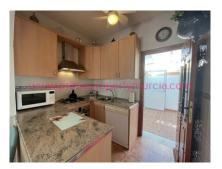

To the front is a tiled terrace with space for seating and a gravelled driveway. The glazed winter garden can be fully opened during the warmer months and overlooks the mature gardens to the side and front of the property. The main front door opens to the living and dining area. The kitchen is open plan from the living area and is fitted with light wood fitted units, contrasting worktops, electric oven with gas hob, dishwasher and fridge-freezer. A door from the kitchen leads to a spacious covered rear terrace offering flexible additional accommodation and a separate utility area with sink, electric water heater and washing machine. There are 2 double bedrooms both with fitted wardrobes and a shower room with cubicle shower, sink and toilet. Ceiling fans are fitted throughout and there is pre-installation for ducted air-conditioning. Community fees are payable at approximately 20€ per month for LED street lighting, rubbish collection, maintenance of communal areas, garden waste collection, CCTV cameras etc. Mains water and electric are connected to the property and piped gas is available at this urbanisation. Cabled fibre-optic internet, television and landline telephone are all available.