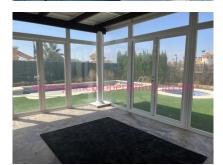

Ref: 1956

**Location:** Mazarron Country Club

Type: Detached Villa

Price: €230,000

Bedrooms: 3
Bathrooms: 2

Pool: Yes

THIS CLASICO ESPA&Ntiide;OL STYLE DETACHED 3 BEDROOM, 2 BATHROOM VILLA IS SITUATED ON A SPACIOUS PLOT OF 517m2 AT THE BEAUTUFUL MAZARRON COUNTRY CLUB, MURCIA. THE PROPERTY HAS A SWIMMING POOL WHICH CAN BE HEATED AND A SUNKEN JACUZZI, 2 WINTER GARDENS AND DOWNSTAIRS THERE IS A NEW TILED FLOOR, MODERN GAS FIREPLACE AND A NEW KITCHEN AND BATHROOM. THE PROPERTY IS BEING SOLD AS SEEN IN OUR PHOTOS.

The downstairs accommodation comprises of 2 separate winter gardens one to the front of the property and the other overlooking the swimming pool terrace, a spacious living area with modern gas fireplace, a modern fitted kitchen with white units, contrasting worktops, electric oven, gas hob and extractor and a shower room with large shower cubicle, sink and toilet. Upstairs there are 2 further double bedrooms both with fitted wardrobes and balconies and a bathroom with full size bath and shower over, storage sink and toilet. Outside the swimming pool has roman steps and can be heated. The majority of the plot is covered with artificial grass and there is plenty of space for differnt seating areas. To the side of the property is a driveway and space to park a few vehicles and a utility area. Mains water and electric together with piped gas are all available at this urbanisation. Cabled fibre-optic internet, TV and landline telephone are also available at Mazarron Country Club. Community fees are payable monthly at approximatley 70€ for the maintenance of communal areas, rubbish collection, street lights, garden waste collection, CCTV cameras etc.