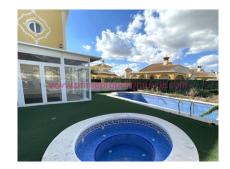

Ref: 1956

**Location:** Mazarron Country Club

Type: Detached Villa

Price: €230,000

Bedrooms: 3
Bathrooms: 2

Pool: Yes

THIS CLASICO ESPA&Ntiide;OL STYLE DETACHED 3 BEDROOM, 2 BATHROOM VILLA IS SITUATED ON A SPACIOUS PLOT OF 517m2 AT THE BEAUTUFUL MAZARRON COUNTRY CLUB, MURCIA. THE PROPERTY HAS A SWIMMING POOL WHICH CAN BE HEATED AND A SUNKEN JACUZZI, 2 WINTER GARDENS AND DOWNSTAIRS THERE IS A NEW TILED FLOOR, MODERN GAS FIREPLACE AND A NEW KITCHEN AND BATHROOM. THE PROPERTY IS BEING SOLD AS SEEN IN OUR PHOTOS.

The downstairs accommodation comprises of 2 separate winter gardens one to the front of the property and the other overlooking the swimming pool terrace, a spacious living area with modern gas fireplace, a modern fitted kitchen with white units, contrasting worktops, electric oven, gas hob and extractor and a shower room with large shower cubicle, sink and toilet. Upstairs there are 2 further double bedrooms both with fitted wardrobes and balconies and a bathroom with full size bath and shower over, storage sink and toilet. Outside the swimming pool has roman steps and can be heated. The majority of the plot is covered with artificial grass and there is plenty of space for differnt seating areas. To the side of the property is a driveway and space to park a few vehicles and a utility area. Mains water and electric together with piped gas are all available at this urbanisation. Cabled fibre-optic internet, TV and landline telephone are also available at Mazarron Country Club. Community fees are payable monthly at approximatley 70€ for the maintenance of communal areas, rubbish collection, street lights, garden waste collection, CCTV cameras etc.