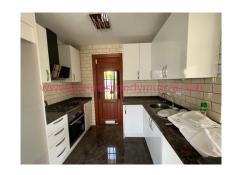

The downstairs accommodation comprises of 2 separate winter gardens one to the front of the property and the other overlooking the swimming pool terrace, a spacious living area with modern gas fireplace, a modern fitted kitchen with white units, contrasting worktops, electric oven, gas hob and extractor and a shower room with large shower cubicle, sink and toilet. Upstairs there are 2 further double bedrooms both with fitted wardrobes and balconies and a bathroom with full size bath and shower over, storage sink and toilet. Outside the swimming pool has roman steps and can be heated. The majority of the plot is covered with artificial grass and there is plenty of space for differnt seating areas. To the side of the property is a driveway and space to park a few vehicles and a utility area. Mains water and electric together with piped gas are all available at this urbanisation. Cabled fibre-optic internet, TV and landline telephone are also available at Mazarron Country Club. Community fees are payable monthly at approximatley 70€ for the maintenance of communal areas, rubbish collection, street lights, garden waste collection, CCTV cameras etc.