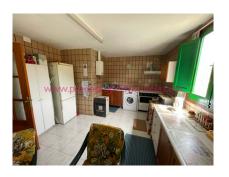

CHARMING 2 BEDROOM, 1 BATHROOM COUNTRY HOUSE SITUATED ON A 6,500M2 PLOT ON THE EDGE OF LOS LORENTES NEAR PUERTO DE MAZARRON WITH DETACHED GARAGE AND FABULOUS VIEWS OF THE MOUNTAINS.

Entrance to this property is via a solid unmade driveway, leading to the garden at the front of the property where there is ample space for parking for several vehicles. From here through a large terrace for lounging and dining is the front door leading into a good size lounge/dining room, which in turn leads to a double bedroom bathroom and well equipped kitchen. There is also a further independent double bedroom attached to the house.