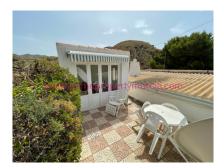

CHARMING 2 BEDROOM, 1 BATHROOM COUNTRY HOUSE SITUATED ON A 6,500M2 PLOT ON THE EDGE OF LOS LORENTES NEAR PUERTO DE MAZARRON WITH DETACHED GARAGE AND FABULOUS VIEWS OF THE MOUNTAINS.

Entrance to this property is via a solid unmade driveway, leading to the garden at the front of the property where there is ample space for parking for several vehicles. From here through a large terrace for lounging and dining is the front door leading into a good size lounge/dining room, which in turn leads to a double bedroom bathroom and well equipped kitchen. There is also a further independent double bedroom attached to the house.

Outside there are several terraces with panoramic views of the mountains and distant sea views. Behind the property there is an area of land leading up the mountain included in the 6,500m2 plot, a lovely summer house, a large outbuilding which would make a great workshop if required.