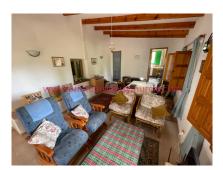

CHARMING 2 BEDROOM, 1 BATHROOM COUNTRY HOUSE SITUATED ON A 6,500M2 PLOT ON THE EDGE OF LOS LORENTES NEAR PUERTO DE MAZARRON WITH DETACHED GARAGE AND FABULOUS VIEWS OF THE MOUNTAINS.

Entrance to this property is via a solid unmade driveway, leading to the garden at the front of the property where there is ample space for parking for several vehicles. From here through a large terrace for lounging and dining is the front door leading into a good size lounge/dining room, which in turn leads to a double bedroom bathroom and well equipped kitchen. There is also a further independent double bedroom attached to the house.