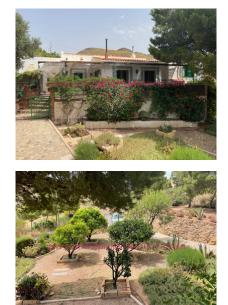

CHARMING 2 BEDROOM, 1 BATHROOM COUNTRY HOUSE SITUATED ON A 6,500M2 PLOT ON THE EDGE OF LOS LORENTES NEAR PUERTO DE MAZARRON WITH DETACHED GARAGE AND FABULOUS VIEWS OF THE MOUNTAINS.

Entrance to this property is via a solid unmade driveway, leading to the garden at the front of the property where there is ample space for parking for several vehicles. From here through a large terrace for lounging and dining is the front door leading into a good size lounge/dining room, which in turn leads to a double bedroom bathroom and well equipped kitchen. There is also a further independent double bedroom attached to the house.

Outside there are several terraces with panoramic views of the mountains and distant sea views. Behind the property there is an area of land leading up the mountain included in the 6,500m2 plot, a lovely summer house, a large outbuilding which would make a great workshop if required.

The gardens have some beautiful mature plats and trees throughout, there is also a separate driveway gate leading to the detached garage.

Los Lorentes is located only a 5 minute drive from Puerto de Mazarron which has miles of fine sand beaches with blue flag awards for cleanliness, excellent amenities including several large supermarkets, banks, a medical centre, shops, fabulous beaches and a stunning marina surrounded by superb bars and restaurants serving a mixture of culinary delights! The airports of Murcia International (Corvera) and Alicante are 45 minutes and 1 hour 10 minutes drive away respectively.