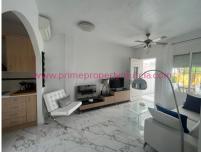

The main entrance to the property is via a single pedestrian gate, or double driveway gates. At the front of the house there is a covered dining terrace before the main entrance door, which enters into the spacious open plan. Living area with lounge and fully fitted kitchen with light wood units, contrasting worktops, electric oven with ceramic hob and fridge-freezer. From the kitchen a door leads out to a spacious rear open terrace and utility area with sink, washing machine and water heater.