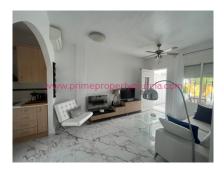

The main entrance to the property is via a single pedestrian gate, or double driveway gates. At the front of the house there is a covered dining terrace before the main entrance door, which enters into the spacious open plan. Living area with lounge and fully fitted kitchen with light wood units, contrasting worktops, electric oven with ceramic hob and fridge-freezer. From the kitchen a door leads out to a spacious rear open terrace and utility area with sink, washing machine and water heater.