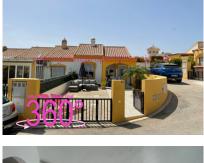

**Ref: 1945** 

Location:Mazarron Country ClubType:Semi Detached VillaPrice:€105,000Bedrooms:2Bathrooms:1Pool:No

THIS IMMACULATE 2 BEDROOM, 1 BATHROOM SEMI-DETACHED BUNGALOW STYLE VILLA IS SITUATED ON A PLOT OF 150m2 AT THE MAZARRON COUNTRY CLUB, MURCIA. THE PROPERTY HAS HOT AND COLD AIR-CONDITIONING AND BRAND NEW MARBLE EFFECT TILED FLOOR THROUGHOUT, THERE IS ROOM TO INSTALL A SWIMMING POOL IF REQUIRED AND HAS AMAZING MOUNTAIN VIEWS.

Outside the garden at the front is tiled and gravelled with mature planting. There is a driveway for secure off-road parking. Cabled fibre optic internet, TV and land-line telephone are all available. Mains water and electric are connected and piped gas is available at this urbanisation. Monthly community fees are payable at approximately 25€ for the maintenance of communal areas, LED street lighting, rubbish collection, CCTV cameras etc. The council tax (IBI) is paid annually at 180€.

The Mazarron Country Club is located just off the RM3 Mazarron to Totana motorway so in an area with good road links to explore the beautiful region of Murcia and beyond. The fabulous beaches of Puerto de Mazarron and Bolnuevo are only a 10-15 minutes drive away. The urbanisation has a large swimming pool open to the public from mid-June to mid-September (entrance fee payable), bar and restaurant open all year, a supermarket, tennis courts and petanque. Medical centres, Pharmacies, supermarkets, banks, schools, bars and restaurants are all within a 5 - 10 minute drive away. The new Murcia International Airport located at Corvera is only a 30 minutes drive away or Alicante airport is 1 hour and 10 minutes drive away.