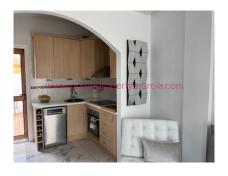

The main entrance to the property is via a single pedestrian gate, or double driveway gates. At the front of the house there is a covered dining terrace before the main entrance door, which enters into the spacious open plan. Living area with lounge and fully fitted kitchen with light wood units, contrasting worktops, electric oven with ceramic hob and fridge-freezer. From the kitchen a door leads out to a spacious rear open terrace and utility area with sink, washing machine and water heater.