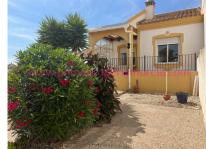

Ref: 1949

**Location:** Mazarron Country Club

Type: Semi Detached Villa

Price: €55.000

Bedrooms: 1
Bathrooms: 1

Pool: No

CHARMING 1 BEDROOM, 1 SHOWER ROOM, SOUTH FACING SEMI-DETACHED VILLA SITUATED ON A PLOT OF 119m2 AT THE BEAUTIFUL MAZARRON COUNTRY CLUB, MURCIA. THE PROPERTY IS BEING SOLD AS SEEN AND HAS A SUNNY TILED TERRACE TO THE FRONT, AIR-CONDITIONING AND A WOOD BURNING FIRE.

To the front of the property is a driveway and a gravelled garden with mature planting. Steps lead up to a partially covered tiled terrace with views of the palm trees which line the Paseo at this urbanisation. The front door opens to the living area which has a wood burning fire and is open plan to the kitchen. The kitchen is fully fitted with light wood units, contrasting worktops, electric oven with extractor, a small ceramic hob and fridge-freezer. The double bedroon has a large walk-in wardrobe. The shower room has a cubicle shower, sink, storage unit and toilet. A door from the kitchen leads to a partially covered and walled rear terrace. Here there is a utility area with electric water heater, washing machine and sink together with a large wardrobe for storage. A door from the rear terrace leads to beautiful communal gardens. Community fees are payable at approximatley 25€ per month for LED street lighting, rubbish collection, maintenance of communal areas, garden waste collection, CCTV cameras etc. Mains water and electric are connected to the property. Piped gas is also available at this urbanisation. Cabled fibre-optic internet, television and landline telephone are all available.