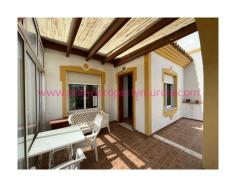

To the front of the property is a driveway and a gravelled garden with mature planting. Steps lead up to a partially covered tiled terrace with views of the palm trees which line the Paseo at this urbanisation. The front door opens to the living area which has a wood burning fire and is open plan to the kitchen. The kitchen is fully fitted with light wood units, contrasting worktops, electric oven with extractor, a small ceramic hob and fridge-freezer. The double bedroon has a large walk-in wardrobe. The shower room has a cubicle shower, sink, storage unit and toilet. A door from the kitchen leads to a partially covered and walled rear terrace. Here there is a utility area with electric water heater, washing machine and sink together with a large wardrobe for storage. A door from the rear terrace leads to beautiful communal gardens. Community fees are payable at approximatley 25€ per month for LED street lighting, rubbish collection, maintenance of communal areas, garden waste collection, CCTV cameras etc. Mains water and electric are connected to the property. Piped gas is also available at this urbanisation. Cabled fibre-optic internet, television and landline telephone are all available.