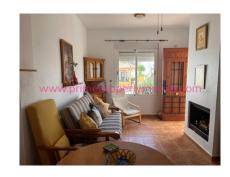

Ref: 1949

**Location:** Mazarron Country Club

Type: Semi Detached Villa

Price: €55.000

Bedrooms: 1
Bathrooms: 1

Pool: No

CHARMING 1 BEDROOM, 1 SHOWER ROOM, SOUTH FACING SEMI-DETACHED VILLA SITUATED ON A PLOT OF 119m2 AT THE BEAUTIFUL MAZARRON COUNTRY CLUB, MURCIA. THE PROPERTY IS BEING SOLD AS SEEN AND HAS A SUNNY TILED TERRACE TO THE FRONT, AIR-CONDITIONING AND A WOOD BURNING FIRE.

To the front of the property is a driveway and a gravelled garden with mature planting. Steps lead up to a partially covered tiled terrace with views of the palm trees which line the Paseo at this urbanisation. The front door opens to the living area which has a wood burning fire and is open plan to the kitchen. The kitchen is fully fitted with light wood units, contrasting worktops, electric oven with extractor, a small ceramic hob and fridge-freezer. The double bedroon has a large walk-in wardrobe. The shower room has a cubicle shower, sink, storage unit and toilet. A door from the kitchen leads to a partially covered and walled rear terrace. Here there is a utility area with electric water heater, washing machine and sink together with a large wardrobe for storage. A door from the rear terrace leads to beautiful communal gardens. Community fees are payable at approximatley 25€ per month for LED street lighting, rubbish collection, maintenance of communal areas, garden waste collection, CCTV cameras etc. Mains water and electric are connected to the property. Piped gas is also available at this urbanisation. Cabled fibre-optic internet, television and landline telephone are all available.