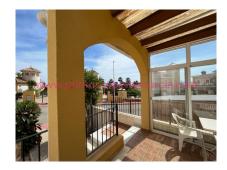

To the front of the property is a driveway and a gravelled garden with mature planting. Steps lead up to a partially covered tiled terrace with views of the palm trees which line the Paseo at this urbanisation. The front door opens to the living area which has a wood burning fire and is open plan to the kitchen. The kitchen is fully fitted with light wood units, contrasting worktops, electric oven with extractor, a small ceramic hob and fridge-freezer. The double bedroon has a large walk-in wardrobe. The shower room has a cubicle shower, sink, storage unit and toilet. A door from the kitchen leads to a partially covered and walled rear terrace. Here there is a utility area with electric water heater, washing machine and sink together with a large wardrobe for storage. A door from the rear terrace leads to beautiful communal gardens. Community fees are payable at approximatley 25€ per month for LED street lighting, rubbish collection, maintenance of communal areas, garden waste collection, CCTV cameras etc. Mains water and electric are connected to the property. Piped gas is also available at this urbanisation. Cabled fibre-optic internet, television and landline telephone are all available.