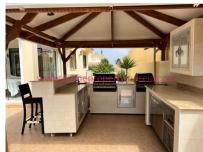

The pool is approximately 8m x 4m surrounded by sunny terrace. A purpose-built bar/ kitchen area on wheels is located at the pool side, great for entertaining guests, housing professional fridges, and BBQ cooking equipment.