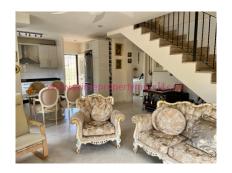

Entrance to the villa is via a cul-de-sac road. The front door leads into the open plan kitchen, diner and on to the lounge. There is a covered terracing out to the swimming pool enclosed with seamless glass curtains providing an uninterrupted view out to the swimming pool and out to the mountains.

There are 2 double bedrooms on the ground floor along with a family bathroom, fully fitted with a basin, toilet and bath with shower over. Stairs lead from the lounge area up to the master bedroom with built in wardrobes and access out to a West facing terrace overlooking the pool. A fully fitted bathroom and second bedroom is located on this level with a large East facing terrace with mountain and sea views. This floor could be adapted to be accessed independently if required.