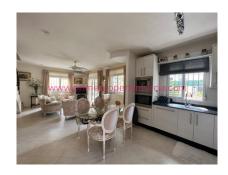

Entrance to the villa is via a cul-de-sac road. The front door leads into the open plan kitchen, diner and on to the lounge. There is a covered terracing out to the swimming pool enclosed with seamless glass curtains providing an uninterrupted view out to the swimming pool and out to the mountains.