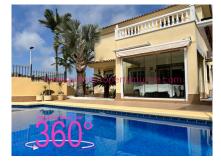

Ref: 1943

Location: Bolnuevo

Type: Detached Villa

Price: €399,000

Bedrooms: 4
Bathrooms: 2

Pool: Yes

DETACHED 4 BEDROOM VILLA WITH 2 BATHROOMS SITUATED IN THE SOUGHT-AFTER AREA OF ELCOMAR DE BOLNUEVO, WITH A STUNNING MOUNTAIN OUTLOOK, SEA VIEW, PRIVATE SWIMMING POOL, UNDERGROUND GARAGE WITHIN A LARGE PLOT.

Entrance to the villa is via a cul-de-sac road. The front door leads into the open plan kitchen, diner and on to the lounge. There is a covered terracing out to the swimming pool enclosed with seamless glass curtains providing an uninterrupted view out to the swimming pool and out to the mountains.

The pool is approximately 8m x 4m surrounded by sunny terrace. A purpose-built bar/ kitchen area on wheels is located at the pool side, great for entertaining guests, housing professional fridges, and BBQ cooking equipment.