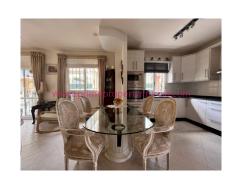

Entrance to the villa is via a cul-de-sac road. The front door leads into the open plan kitchen, diner and on to the lounge. There is a covered terracing out to the swimming pool enclosed with seamless glass curtains providing an uninterrupted view out to the swimming pool and out to the mountains.