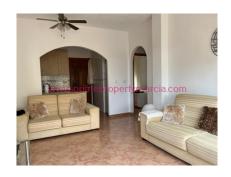

The main entrance door opens to a bright living area which is open-plan to a fully fitted kitchen with light wood units, contrasting worktops, electric oven with ceramic hob and extractor, dishwasher and fridge-freezer. From the kitchen a door leads out to a rear walled and open terrace with space for seating, a utility area, sink, washing machine and electric hot water boiler. There are 2 double bedrooms both with fitted wardrobes and a shower room with cubicle shower, sink with storage and toilet. Ceiling fans are fitted in all rooms. Note: our photos are for marketing purposes contents included will be confirmed when a sale is agreed.