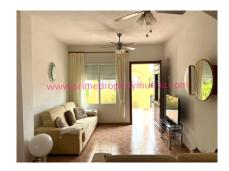

The main entrance door opens to a bright living area which is open-plan to a fully fitted kitchen with light wood units, contrasting worktops, electric oven with ceramic hob and extractor, dishwasher and fridge-freezer. From the kitchen a door leads out to a rear walled and open terrace with space for seating, a utility area, sink, washing machine and electric hot water boiler. There are 2 double bedrooms both with fitted wardrobes and a shower room with cubicle shower, sink with storage and toilet. Ceiling fans are fitted in all rooms. Note: our photos are for marketing purposes contents included will be confirmed when a sale is agreed.