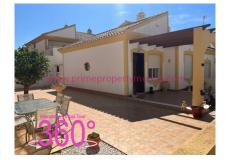

Ref: 1933

Type: Semi Detached Villa

**Price:** €99,950

Bedrooms: 2
Bathrooms: 1

Pool: No

A WELL PRESENTED 2 BEDROOM, 1 BATHROOM SEMI-DETACHED BUNGALOW STYLE VILLA AT THE MAZARRON COUNTRY CLUB, MURCIA. THE PROPERTY HAS A LARGE TILED TERRACE WITH SPACE TO INSTALL A SWIMMING POOL IF REQUIRED AND VIEWS OF THE MOUNTAIN TOPS SURROUNDING THE URBANISATION.

Outside to the front and side of the property is a large tiled terrace and garden together with a driveway. Cabled fibre optic internet, televison and land-line telephone are all available. Mains water and electric are connected and piped gas is also available at this urbanisation. Monthly community fees are payable at approximately 30€ for LED street lights, maintenance of communal areas, rubbish collection, garden waste collection and CCTV cameras etc.