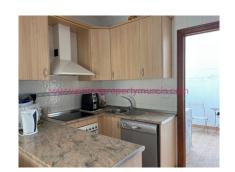

The main entrance door opens to a bright living area which is open-plan to a fully fitted kitchen with light wood units, contrasting worktops, electric oven with ceramic hob and extractor, dishwasher and fridge-freezer. From the kitchen a door leads out to a rear walled and open terrace with space for seating, a utility area, sink, washing machine and electric hot water boiler. There are 2 double bedrooms both with fitted wardrobes and a shower room with cubicle shower, sink with storage and toilet. Ceiling fans are fitted in all rooms. Note: our photos are for marketing purposes contents included will be confirmed when a sale is agreed.