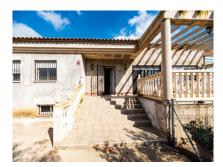

Ref: 2042

**Location:** Mazarron

Type: Country House

**Price:** €375,000

Bedrooms: 4
Bathrooms: 2
Pool: No

LARGE FAMILY VILLA LOCATED IN THE TRANQUILL AREA OF LEIVA ON A LARGE 11,360M2 FENCED PLOT. WITH 4 DOUBLE BEDROOMS, 2 BATHROOMS, A DISTANT SEA VIEW AND UNDERGROUND GARAGE.

Entrance to the property is gated. with plenty of space to park the property sits towards the left of the plot giving space to install may possibilities like sports courts or a swimming pool.

The villa has a few steps up to a large terrace which wraps around the rear of the property, from here you have a distant sea view between the rolling mountains.