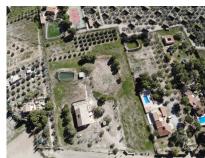

Ref: 2042

**Location:** Mazarron

Type: Country House

**Price:** €375,000

Bedrooms: 4
Bathrooms: 2
Pool: No

LARGE FAMILY VILLA LOCATED IN THE TRANQUILL AREA OF LEIVA ON A LARGE 11,360M2 FENCED PLOT. WITH 4 DOUBLE BEDROOMS, 2 BATHROOMS, A DISTANT SEA VIEW AND UNDERGROUND GARAGE.

Entrance to the property is gated. with plenty of space to park the property sits towards the left of the plot giving space to install may possibilities like sports courts or a swimming pool.

The villa has a few steps up to a large terrace which wraps around the rear of the property, from here you have a distant sea view between the rolling mountains.