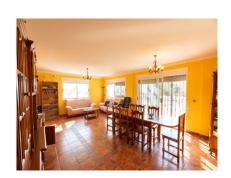

The front door leads into a large entrance hall giving access to the large lounge diner, a fully fitted independent kitchen with pantry, a full bathroom and stairs leading down to the underbuild garage.