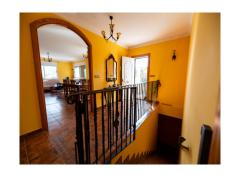

The front door leads into a large entrance hall giving access to the large lounge diner, a fully fitted independent kitchen with pantry, a full bathroom and stairs leading down to the underbuild garage.

There is a corridor which leads to another hallway with 4 double bedrooms, all with build in wardrobes, and a second family bathroom.

The garage under the property is separated into a garage space suitable for multiple cars, the other part is a recreational area currently housing gym equipment, seating and a pool table.