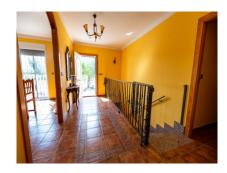

The front door leads into a large entrance hall giving access to the large lounge diner, a fully fitted independent kitchen with pantry, a full bathroom and stairs leading down to the underbuild garage.

There is a corridor which leads to another hallway with 4 double bedrooms, all with build in wardrobes, and a second family bathroom.

The garage under the property is separated into a garage space suitable for multiple cars, the other part is a recreational area currently housing gym equipment, seating and a pool table.