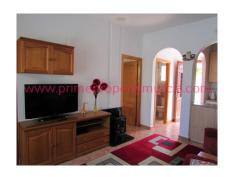

Outside there is a tiled terrace with a pretty pergola, easily-maintained gravelled gardens and space to park a vehicle off-road. The main entrance door opens to the living area which is separated from the kitchen by an attractive arch. The kitchen is fully fitted with light wood units, an electric oven with ceramic hob and a fridge. The bedroom is a good sized double and has a large walk in wardrobe also housing a slim-line freezer. The shower room has a shower cubicle, sink and toilet. From the kitchen a door leads to a spacious rear walled terrace and utility area with sink, washing machine, gas water heater and enclosed log store. A further door from this terrace leads out to beautiful, mature communal gardens. The property has a filtered water system and mains water and electric are connected. Community fees are payable monthly at @ 20€ for the maintenance of communal areas, LED street lights, rubbish and garden collections, CCTV cameras etc.