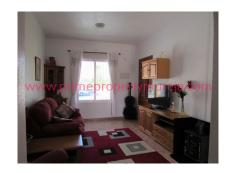

Outside there is a tiled terrace with a pretty pergola, easily-maintained gravelled gardens and space to park a vehicle off-road. The main entrance door opens to the living area which is separated from the kitchen by an attractive arch. The kitchen is fully fitted with light wood units, an electric oven with ceramic hob and a fridge. The bedroom is a good sized double and has a large walk in wardrobe also housing a slim-line freezer. The shower room has a shower cubicle, sink and toilet. From the kitchen a door leads to a spacious rear walled terrace and utility area with sink, washing machine, gas water heater and enclosed log store. A further door from this terrace leads out to beautiful, mature communal gardens. The property has a filtered water system and mains water and electric are connected. Community fees are payable monthly at @ 20€ for the maintenance of communal areas, LED street lights, rubbish and garden collections, CCTV cameras etc.