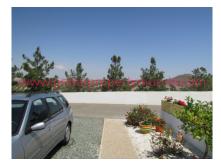

Outside there is a tiled terrace with a pretty pergola, easily-maintained gravelled gardens and space to park a vehicle off-road. The main entrance door opens to the living area which is separated from the kitchen by an attractive arch. The kitchen is fully fitted with light wood units, an electric oven with ceramic hob and a fridge. The bedroom is a good sized double and has a large walk in wardrobe also housing a slim-line freezer. The shower room has a shower cubicle, sink and toilet. From the kitchen a door leads to a spacious rear walled terrace and utility area with sink, washing machine, gas water heater and enclosed log store. A further door from this terrace leads out to beautiful, mature communal gardens. The property has a filtered water system and mains water and electric are connected. Community fees are payable monthly at @ 20€ for the maintenance of communal areas, LED street lights, rubbish and garden collections, CCTV cameras etc.