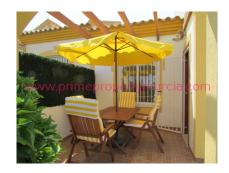

Outside there is a tiled terrace with a pretty pergola, easily-maintained gravelled gardens and space to park a vehicle off-road. The main entrance door opens to the living area which is separated from the kitchen by an attractive arch. The kitchen is fully fitted with light wood units, an electric oven with ceramic hob and a fridge. The bedroom is a good sized double and has a large walk in wardrobe also housing a slim-line freezer. The shower room has a shower cubicle, sink and toilet. From the kitchen a door leads to a spacious rear walled terrace and utility area with sink, washing machine, gas water heater and enclosed log store. A further door from this terrace leads out to beautiful, mature communal gardens. The property has a filtered water system and mains water and electric are connected. Community fees are payable monthly at @ 20€ for the maintenance of communal areas, LED street lights, rubbish and garden collections, CCTV cameras etc.