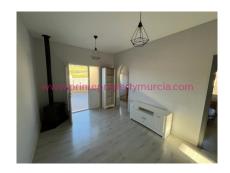

Access to the property is via a sliding gate which opens to a tiled terrace with steps to a lower tiled terrace and a wooden gazebo. The main front door opens to the living area which has a log burning fire. The kitchen is open plan from the living area and is fitted with light wood units and contrasting worktops, electric oven with ceramic hob and extractor and a fridge. Off the lounge is a double bedroom with a large walk in wardrobe, a separate dining area which can be used as a second bedroom if preferred and a shower room. To the rear of the property is another spacious room currently used as a utility area with fitted cupboards and worktops. Here there is also a separate space for the washing machine, hot water heater and some additional storage. Cabled fibre optic internet, TV and land-line telephone are all available. Mains electric and water are connected and piped gas is also available at this urbanisation. Monthly community fees are payable at 33€ for the maintenance of communal gardens, street lights, rubbish collection, CCTV cameras etc.