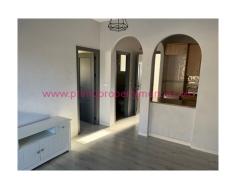

Access to the property is via a sliding gate which opens to a tiled terrace with steps to a lower tiled terrace and a wooden gazebo. The main front door opens to the living area which has a log burning fire. The kitchen is open plan from the living area and is fitted with light wood units and contrasting worktops, electric oven with ceramic hob and extractor and a fridge. Off the lounge is a double bedroom with a large walk in wardrobe, a separate dining area which can be used as a second bedroom if preferred and a shower room. To the rear of the property is another spacious room currently used as a utility area with fitted cupboards and worktops. Here there is also a separate space for the washing machine, hot water heater and some additional storage. Cabled fibre optic internet, TV and land-line telephone are all available. Mains electric and water are connected and piped gas is also available at this urbanisation. Monthly community fees are payable at 33€ for the maintenance of communal gardens, street lights, rubbish collection, CCTV cameras etc.