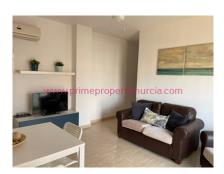

Entrance to the apartment leads into the lounge with a Juliet balcony. The kitchen is well equipped with whitegoods, fresh floor and wall cupboards and contrasting work tops.

From the lounge there is the second bedroom, the bathroom is fitted with a shower, toilet and basin. The main bedroom is at the rear of the apartment with a Juliet balcony. There are two air-conditioning units installed within the apartment, one in the main bedroom and one in the lounge. This property is being sold fully furnished.