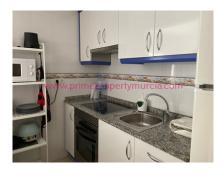

Entrance to the apartment leads into the lounge with a Juliet balcony. The kitchen is well equipped with whitegoods, fresh floor and wall cupboards and contrasting work tops.

From the lounge there is the second bedroom, the bathroom is fitted with a shower, toilet and basin. The main bedroom is at the rear of the apartment with a Juliet balcony. There are two air-conditioning units installed within the apartment, one in the main bedroom and one in the lounge. This property is being sold fully furnished.