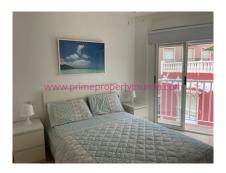

Entrance to the apartment leads into the lounge with a Juliet balcony. The kitchen is well equipped with whitegoods, fresh floor and wall cupboards and contrasting work tops.

From the lounge there is the second bedroom, the bathroom is fitted with a shower, toilet and basin. The main bedroom is at the rear of the apartment with a Juliet balcony. There are two air-conditioning units installed within the apartment, one in the main bedroom and one in the lounge. This property is being sold fully furnished.