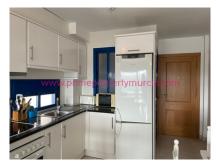

Access to the apartment is via lift and stairs, the front door leads in to a sizable kitchen, lounge, diner with external walls allowing plenty of light. close to the kitchen is a separate utility room, well vented and fitted with a washing machine, basin and the electric hot water heater. from the far end of the lounge area there is a large balcony with plenty of space to position a table and 4 x chairs looking out to sea across the communal pool with the back drop of rolling mountains.