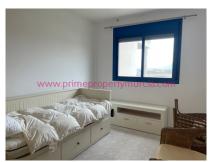

Both bedrooms and the shower room lead off to the left hand side, both with external windows and with fitted wardrobes. The shower room also with an external window has a cubicle shower, toilet and basin installed.