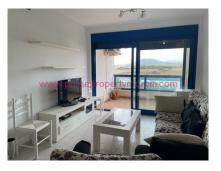

Access to the apartment is via lift and stairs, the front door leads in to a sizable kitchen, lounge, diner with external walls allowing plenty of light. close to the kitchen is a separate utility room, well vented and fitted with a washing machine, basin and the electric hot water heater. from the far end of the lounge area there is a large balcony with plenty of space to position a table and 4 x chairs looking out to sea across the communal pool with the back drop of rolling mountains.