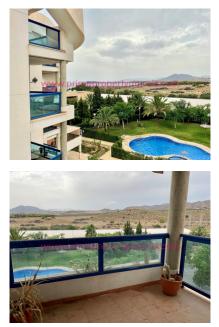

This 2 bedroom and 1 shower room is located a stones throw from the beach. the complex a gated secure area in which there is an attractive communal swimming pool and gardens, parking and tennis courts.

Access to the apartment is via lift and stairs, the front door leads in to a sizable kitchen, lounge, diner with external walls allowing plenty of light. close to the kitchen is a separate utility room, well vented and fitted with a washing machine, basin and the electric hot water heater. from the far end of the lounge area there is a large balcony with plenty of space to position a table and 4 x chairs looking out to sea across the communal pool with the back drop of rolling mountains.