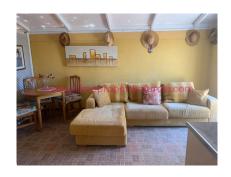

To the front and side of the property are tiled terraces with established gardens and several seating areas one of which is covered by an attractive pergola providing shade in the warmer months. There is also a separate BBQ terrace with a large stone BBQ and a hot tub (not tested). The main front door opens in to the lounge which is open-plan to the kitchen. The Kitchen is fully fitted with light wood units and a breakfast bar, fridge-freezer, electric oven and ceramic hob. From the kitchen a door leads to a rear terrace which has been fully enclosed and is currently used as a second lounge and utility area with washing machine, sink, storage and electric hot water heater. A door leads out to the BBQ terrace. There are two double bedrooms off the main lounge both with double fitted wardrobes and a shower room with cubicle shower, sink and toilet.