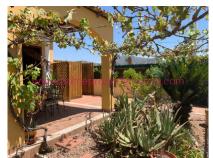

To the front and side of the property are tiled terraces with established gardens and several seating areas one of which is covered by an attractive pergola providing shade in the warmer months. There is also a separate BBQ terrace with a large stone BBQ and a hot tub (not tested). The main front door opens in to the lounge which is open-plan to the kitchen. The Kitchen is fully fitted with light wood units and a breakfast bar, fridge-freezer, electric oven and ceramic hob. From the kitchen a door leads to a rear terrace which has been fully enclosed and is currently used as a second lounge and utility area with washing machine, sink, storage and electric hot water heater. A door leads out to the BBQ terrace. There are two double bedrooms off the main lounge both with double fitted wardrobes and a shower room with cubicle shower, sink and toilet.