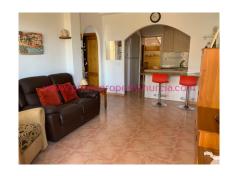

To the front and side of the property are tiled terraces with established gardens and several seating areas one of which is covered by an attractive pergola providing shade in the warmer months. There is also a separate BBQ terrace with a large stone BBQ and a hot tub (not tested). The main front door opens in to the lounge which is open-plan to the kitchen. The Kitchen is fully fitted with light wood units and a breakfast bar, fridge-freezer, electric oven and ceramic hob. From the kitchen a door leads to a rear terrace which has been fully enclosed and is currently used as a second lounge and utility area with washing machine, sink, storage and electric hot water heater. A door leads out to the BBQ terrace. There are two double bedrooms off the main lounge both with double fitted wardrobes and a shower room with cubicle shower, sink and toilet.