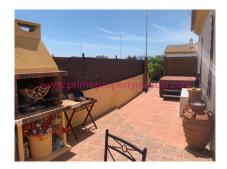

To the front and side of the property are tiled terraces with established gardens and several seating areas one of which is covered by an attractive pergola providing shade in the warmer months. There is also a separate BBQ terrace with a large stone BBQ and a hot tub (not tested). The main front door opens in to the lounge which is open-plan to the kitchen. The Kitchen is fully fitted with light wood units and a breakfast bar, fridge-freezer, electric oven and ceramic hob. From the kitchen a door leads to a rear terrace which has been fully enclosed and is currently used as a second lounge and utility area with washing machine, sink, storage and electric hot water heater. A door leads out to the BBQ terrace. There are two double bedrooms off the main lounge both with double fitted wardrobes and a shower room with cubicle shower, sink and toilet.