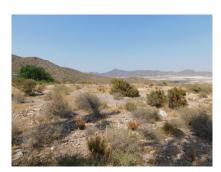

THIS 1946M2 PLOT IS FOR SALE. IN A FANTASTIC LOCATION OVERLOOKING THE WHOLE OF BOLNUEVO DOWN TO THE SEA. PANORAMIC VIEWS, A MUST SEE LOCATION. MARKED AND REGISTERED AS 3 SEPERATE PLOTS.

Fantastic panoramic sea and mountain views at one of the best elevated locations in the area. The current owner had plans prepared for a large 10 bedroom house on the larger plot, with a 7 bedroom guest house on the lower plot, this was a few years ago and were never submitted. Subject to planning, this land could also accomadate a hotel, (as it is still registered as commertial land, although this can be changed to residential if required) or several apartments.