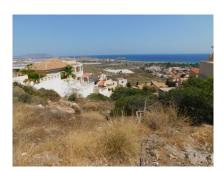

THIS 1946M2 PLOT IS FOR SALE. IN A FANTASTIC LOCATION OVERLOOKING THE WHOLE OF BOLNUEVO DOWN TO THE SEA. PANORAMIC VIEWS, A MUST SEE LOCATION. MARKED AND REGISTERED AS 3 SEPERATE PLOTS.

Fantastic panoramic sea and mountain views at one of the best elevated locations in the area. The current owner had plans prepared for a large 10 bedroom house on the larger plot, with a 7 bedroom guest house on the lower plot, this was a few years ago and were never submitted. Subject to planning, this land could also accomadate a hotel, (as it is still registered as commertial land, although this can be changed to residential if required) or several apartments.