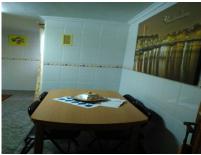

The Lounge is spacious with a Juliet balcony. All three bedrooms are doubles, two of which has fitted wardrobes.

The main bathroom is fully fitted with a toilet, basin, and bath with shower over. The second bathroom has a toilet, basin and shower.