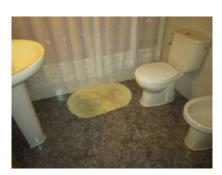

The Lounge is spacious with a Juliet balcony. All three bedrooms are doubles, two of which has fitted wardrobes.

The main bathroom is fully fitted with a toilet, basin, and bath with shower over. The second bathroom has a toilet, basin and shower.