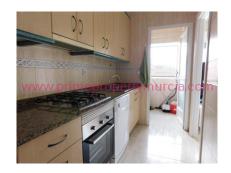

The main bedroom has built in wardrobes, both bedrooms have natural light and are decorated and furnished beautifully.

Continuing into the lounge/diner, furnished elegantly with bi-folding glass doors to a Juliet balcony stretching the width of the lounge. The kitchen is open to the lounge with a large arched serving hatch. The Kitchen houses an electric oven, gas hob, extractor, dish washer and fridge freezer. A small utility area is at the end of the kitchen with a washing machine and basin.