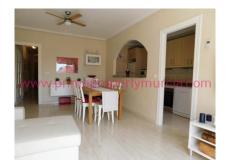

The main bedroom has built in wardrobes, both bedrooms have natural light and are decorated and furnished beautifully.

Continuing into the lounge/diner, furnished elegantly with bi-folding glass doors to a Juliet balcony stretching the width of the lounge. The kitchen is open to the lounge with a large arched serving hatch. The Kitchen houses an electric oven, gas hob, extractor, dish washer and fridge freezer. A small utility area is at the end of the kitchen with a washing machine and basin.