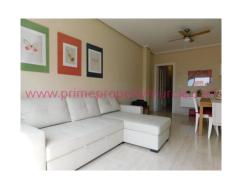

The main bedroom has built in wardrobes, both bedrooms have natural light and are decorated and furnished beautifully.

Continuing into the lounge/diner, furnished elegantly with bi-folding glass doors to a Juliet balcony stretching the width of the lounge. The kitchen is open to the lounge with a large arched serving hatch. The Kitchen houses an electric oven, gas hob, extractor, dish washer and fridge freezer. A small utility area is at the end of the kitchen with a washing machine and basin.