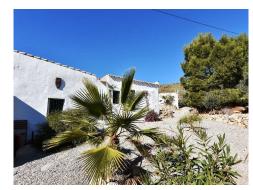

## 179,000€

South facing beautifully restored 3 double bed 2 bath villa, sea and mountain views, land 6000m2 with 3000m2 fully fenced, literally 5 mins drive from the beaches of Puerto de Mazarron, large interior courtyard, garden with palms, trees and shrubs, shed and large utility room. French doors leading from the patio into a large open plan sitting room and farmhouse kitchen, log burner for those chilly evenings. Big hall way with 2 double bedrooms and bathroom. 3rd Bedroom and bathroom can be accessed by the interior courtyard to give an self contained annex also from the main house. The Finca is south facing as is the huge front patio with stunning views