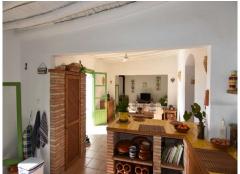

## 179,000€

South facing beautifully restored 3 double bed 2 bath villa, sea and mountain views, land 6000m2 with 3000m2 fully fenced, literally 5 mins drive from the beaches of Puerto de Mazarron, large interior courtyard, garden with palms, trees and shrubs, shed and large utility room. French doors leading from the patio into a large open plan sitting room and farmhouse kitchen, log burner for those chilly evenings. Big hall way with 2 double bedrooms and bathroom. 3rd Bedroom and bathroom can be accessed by the interior courtyard to give an self contained annex also from the main house. The Finca is south facing as is the huge front patio with stunning views