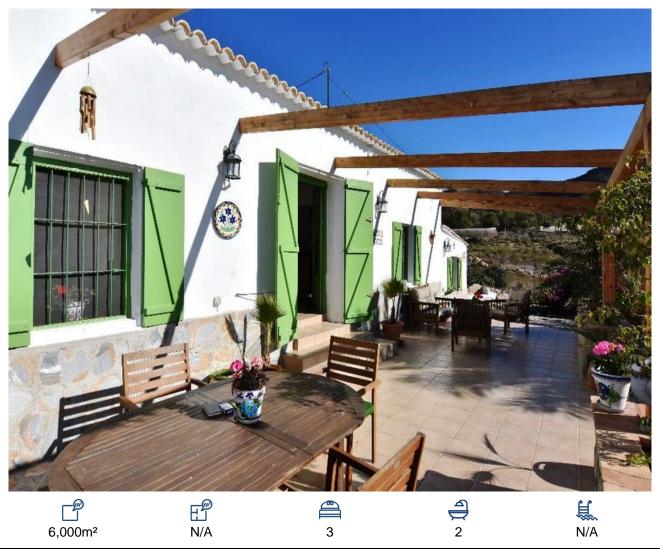

## Ref: 1602 Villa, Puerto de Mazarron

## 179,000€

South facing beautifully restored 3 double bed 2 bath villa, sea and mountain views, land 6000m2 with 3000m2 fully fenced, literally 5 mins drive from the beaches of Puerto de Mazarron, large interior courtyard, garden with palms, trees and shrubs, shed and large utility room. French doors leading from the patio into a large open plan sitting room and farmhouse kitchen, log burner for those chilly evenings. Big hall way with 2 double bedrooms and bathroom. 3rd Bedroom and bathroom can be accessed by the interior courtyard to give an self contained annex also from the main house. The Finca is south facing as is the huge front patio with stunning views