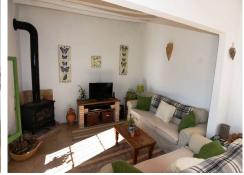

## 179,000€

South facing beautifully restored 3 double bed 2 bath villa, sea and mountain views, land 6000m2 with 3000m2 fully fenced, literally 5 mins drive from the beaches of Puerto de Mazarron, large interior courtyard, garden with palms, trees and shrubs, shed and large utility room. French doors leading from the patio into a large open plan sitting room and farmhouse kitchen, log burner for those chilly evenings. Big hall way with 2 double bedrooms and bathroom. 3rd Bedroom and bathroom can be accessed by the interior courtyard to give an self contained annex also from the main house. The Finca is south facing as is the huge front patio with stunning views