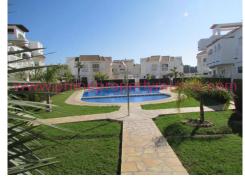

Ref: 1432 Duplex, Bolnuevo 121,500€

THIS 3 BEDROOM 2 BATHROOM DUPLEX IS SITUATED IN THE SOUGHT AFTER LA MARINA I, BOLNUEVO COMPLEX AND HAS PRIVATE ACCESS TO THE COMMUNAL SWIMMING POOL WITH SECURE PARKING TO THE FRONT OF THE PROPERTY. At the front of the property there is a secure area for parking or seating and a separate utility area with a sink and shower. The main front door opens in to the kitchen which is fully fitted with gloss white units and contrasting marble worktops. All white goods are included in the sale. From the kitchen leading to the lounge/diner which has a door to access the private garden terrace with gate leading to the communal swimming pool and gardens. Also on the ground floor is a cloakroom with sink and toilet and a separate spacious storage cupboard. Stairs lead up to the first floor where there are 3 double bedrooms and a family bathroom with bath/shower, sink and wc. The master bedroom has built in wardrobes and access to a good sized balcony overlooking the pool area and communal gardens. Community fees are around 700€ per year payable quarterly for the maintenance/cleaning of the pool and communal areas. Local council tax (IBI) is 257€ per year. Bolnuevo village has beautiful ...