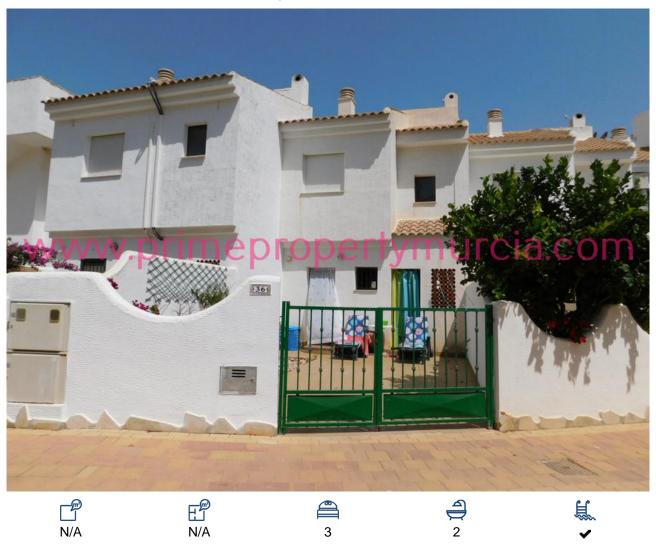

Ref: 1432 Duplex, Bolnuevo 121,500€

THIS 3 BEDROOM 2 BATHROOM DUPLEX IS SITUATED IN THE SOUGHT AFTER LA MARINA I, BOLNUEVO COMPLEX AND HAS PRIVATE ACCESS TO THE COMMUNAL SWIMMING POOL WITH SECURE PARKING TO THE FRONT OF THE PROPERTY. At the front of the property there is a secure area for parking or seating and a separate utility area with a sink and shower. The main front door opens in to the kitchen which is fully fitted with gloss white units and contrasting marble worktops. All white goods are included in the sale. From the kitchen leading to the lounge/diner which has a door to access the private garden terrace with gate leading to the communal swimming pool and gardens. Also on the ground floor is a cloakroom with sink and toilet and a separate spacious storage cupboard. Stairs lead up to the first floor where there are 3 double bedrooms and a family bathroom with bath/shower, sink and wc. The master bedroom has built in wardrobes and access to a good sized balcony overlooking the pool area and communal gardens. Community fees are around 700€ per year payable quarterly for the maintenance/cleaning of the pool and communal areas. Local council tax (IBI) is 257€ per year. Bolnuevo village has beautiful ...