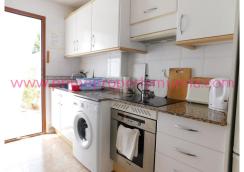

Ref: 1432 Duplex, Bolnuevo 121,500€

THIS 3 BEDROOM 2 BATHROOM DUPLEX IS SITUATED IN THE SOUGHT AFTER LA MARINA I, BOLNUEVO COMPLEX AND HAS PRIVATE ACCESS TO THE COMMUNAL SWIMMING POOL WITH SECURE PARKING TO THE FRONT OF THE PROPERTY. At the front of the property there is a secure area for parking or seating and a separate utility area with a sink and shower. The main front door opens in to the kitchen which is fully fitted with gloss white units and contrasting marble worktops. All white goods are included in the sale. From the kitchen leading to the lounge/diner which has a door to access the private garden terrace with gate leading to the communal swimming pool and gardens. Also on the ground floor is a cloakroom with sink and toilet and a separate spacious storage cupboard. Stairs lead up to the first floor where there are 3 double bedrooms and a family bathroom with bath/shower, sink and wc. The master bedroom has built in wardrobes and access to a good sized balcony overlooking the pool area and communal gardens. Community fees are around 700€ per year payable quarterly for the maintenance/cleaning of the pool and communal areas. Local council tax (IBI) is 257€ per year. Bolnuevo village has beautiful ...