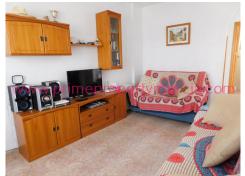

Ref: 1432 Duplex, Bolnuevo 121,500€

THIS 3 BEDROOM 2 BATHROOM DUPLEX IS SITUATED IN THE SOUGHT AFTER LA MARINA I, BOLNUEVO COMPLEX AND HAS PRIVATE ACCESS TO THE COMMUNAL SWIMMING POOL WITH SECURE PARKING TO THE FRONT OF THE PROPERTY. At the front of the property there is a secure area for parking or seating and a separate utility area with a sink and shower. The main front door opens in to the kitchen which is fully fitted with gloss white units and contrasting marble worktops. All white goods are included in the sale. From the kitchen leading to the lounge/diner which has a door to access the private garden terrace with gate leading to the communal swimming pool and gardens. Also on the ground floor is a cloakroom with sink and toilet and a separate spacious storage cupboard. Stairs lead up to the first floor where there are 3 double bedrooms and a family bathroom with bath/shower, sink and wc. The master bedroom has built in wardrobes and access to a good sized balcony overlooking the pool area and communal gardens. Community fees are around 700€ per year payable quarterly for the maintenance/cleaning of the pool and communal areas. Local council tax (IBI) is 257€ per year. Bolnuevo village has beautiful ...