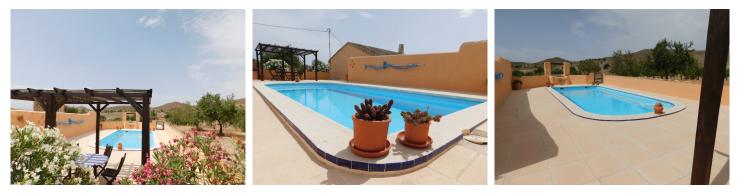

## Country House, Tallante

## 239,000€

A CHARMING, IMMACULATE 6 BEDROOM, 4 BATHROOM, 2 KITCHEN FINCA WITH GREAT CHARACTER ON A 6000m2 PLOT LOCATED JUST OUTSIDE TALLENTE. MADE UP OF A SEPARATE 3 BED 2 BATH SECTION, A 2 BED 1 BATH SECTION AND A SEPARATE 1 BED 1 BATH STUDIO. A long driveway from the road leads to the front of the parking several vehicles. The main entrance to the property is via double doors into a large typical Murcian hallway with access to two double bedrooms, one on either side, one with en-suit shower room. An archway takes you through to a large lounge/ dining area, with a log burner in the corner, from here you also have another bedroom one side and the other side leads to the kitchen which is well equipped with dark wooden units and contrasting work tops. There is also a utility area and a wc. The next section of the property is accessed from a side entrance door into the lounge, again with a log burner. From here leads into a typical Spanish style kitchen/diner. There are 2 double bedrooms and a bathroom, with full size bath completing the second section of the property. The third section contains a bedroom with en-suit shower room, also a small section where a small kitcen could be fitted to ma...