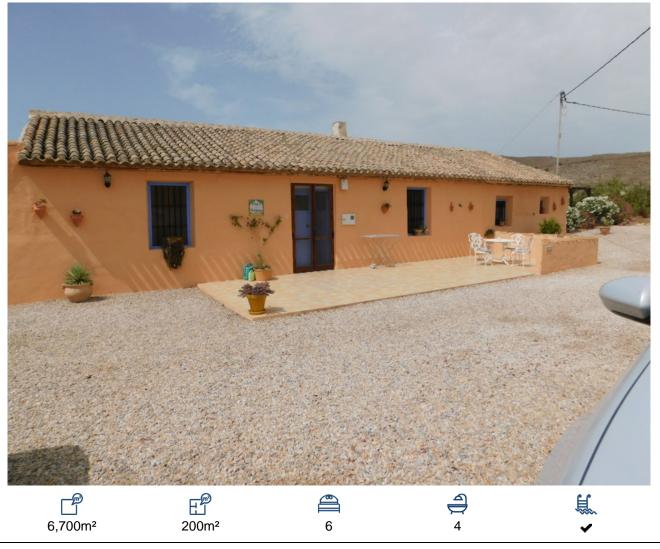

## Country House, Tallante

## 239,000€

A CHARMING, IMMACULATE 6 BEDROOM, 4 BATHROOM, 2 KITCHEN FINCA WITH GREAT CHARACTER ON A 6000m2 PLOT LOCATED JUST OUTSIDE TALLENTE. MADE UP OF A SEPARATE 3 BED 2 BATH SECTION, A 2 BED 1 BATH SECTION AND A SEPARATE 1 BED 1 BATH STUDIO. A long driveway from the road leads to the front of the parking several vehicles. The main entrance to the property is via double doors into a large typical Murcian hallway with access to two double bedrooms, one on either side, one with en-suit shower room. An archway takes you through to a large lounge/ dining area, with a log burner in the corner, from here you also have another bedroom one side and the other side leads to the kitchen which is well equipped with dark wooden units and contrasting work tops. There is also a utility area and a wc. The next section of the property is accessed from a side entrance door into the lounge, again with a log burner. From here leads into a typical Spanish style kitchen/diner. There are 2 double bedrooms and a bathroom, with full size bath completing the second section of the property. The third section contains a bedroom with en-suit shower room, also a small section where a small kitcen could be fitted to ma...